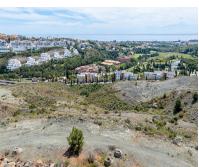

Sales - Plot - Benahavís 1.350.000€ www.arbatestates.com +34 606 84 36 45 +34 602 51 80 97 info@arbatestates.com

Ref.-ID: R5026111 Benahavís Plot

1600 m2

Discover a unique investment opportunity with this prime land available for sale in the sought-after Montemayor development of Montemar. Spanning a total of 1,600 m², this property is currently divided into three generous plots, each measuring 800 m². Ideal for land banking, this parcel offers incredible potential for future residential development, especially for single-family homes (chalets). Nestled within an urban core, this land is urbanizable and allows for the construction of three stories, providing ample space for creativity and growth. One of the standout features of these plots is their breathtaking panoramic views, making it a perfect location for those looking to build their dream home or invest in a lucrative project. With a competitive price and a prime location, this land is a rare find in today's market. Don't miss the chance to secure this exceptional property that promises both immediate and long-term returns. Whether you're an investor or a future homeowner, this is the perfect canvas to bring your vision to life!