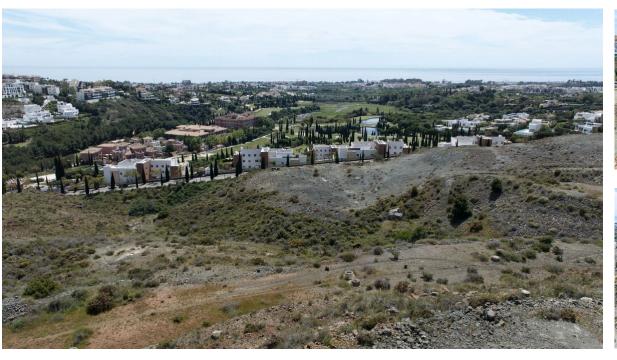

Sales - Plot - Benahavís 1.350.000€ www.arbatestates.com +34 606 84 36 45 +34 602 51 80 97 info@arbatestates.com

Ref.-ID: R5026111 Benahavís Plot

1600 m2

Discover a unique investment opportunity with this prime land available for sale in the sought-after Montemayor development of Montemar. Spanning a total of 1,600 m², this property is currently divided into three generous plots, each measuring 800 m². Ideal for land banking, this parcel offers incredible potential for future residential development, especially for single-family homes (chalets). Nestled within an urban core, this land is urbanizable and allows for the construction of three stories, providing ample space for creativity and growth. One of the standout features of these plots is their breathtaking panoramic views, making it a perfect location for those looking to build their dream home or invest in a lucrative project. With a competitive price and a prime location, this land is a rare find in today's market. Don't miss the chance to secure this exceptional property that promises both immediate and long-term returns. Whether you're an investor or a future homeowner, this is the perfect canvas to bring your vision to life!