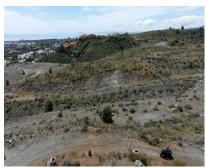

Sales - Plot - Benahavís 1.350.000€ www.arbatestates.com +34 606 84 36 45 +34 602 51 80 97 info@arbatestates.com

Ref.-ID: R5026111 Benahavís Plot

1600 m2

Discover a unique investment opportunity with this prime land available for sale in the sought-after Montemayor development of Montemar. Spanning a total of 1,600 m², this property is currently divided into three generous plots, each measuring 800 m². Ideal for land banking, this parcel offers incredible potential for future residential development, especially for single-family homes (chalets). Nestled within an urban core, this land is urbanizable and allows for the construction of three stories, providing ample space for creativity and growth. One of the standout features of these plots is their breathtaking panoramic views, making it a perfect location for those looking to build their dream home or invest in a lucrative project. With a competitive price and a prime location, this land is a rare find in today's market. Don't miss the chance to secure this exceptional property that promises both immediate and long-term returns. Whether you're an investor or a future homeowner, this is the perfect canvas to bring your vision to life!