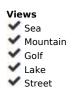

Sales - Plot - Benahavís 1.350.000€ www.arbatestates.com +34 606 84 36 45 +34 602 51 80 97 info@arbatestates.com

Ref.-ID: R5026111 Benahavís Plot

1600 m2

Discover a unique investment opportunity with this prime land available for sale in the sought-after Montemayor development of Montemar. Spanning a total of 1,600 m², this property is currently divided into three generous plots, each measuring 800 m². Ideal for land banking, this parcel offers incredible potential for future residential development, especially for single-family homes (chalets). Nestled within an urban core, this land is urbanizable and allows for the construction of three stories, providing ample space for creativity and growth. One of the standout features of these plots is their breathtaking panoramic views, making it a perfect location for those looking to build their dream home or invest in a lucrative project. With a competitive price and a prime location, this land is a rare find in today's market. Don't miss the chance to secure this exceptional property that promises both immediate and long-term returns. Whether you're an investor or a future homeowner, this is the perfect canvas to bring your vision to life!