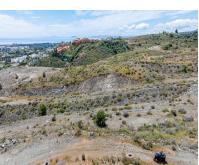

Sales - Plot - Benahavís 1.350.000€ www.arbatestates.com +34 606 84 36 45 +34 602 51 80 97 info@arbatestates.com

Ref.-ID: R5026111 Benahavís Plot

1600 m2

Discover a unique investment opportunity with this prime land available for sale in the sought-after Montemayor development of Montemar. Spanning a total of 1,600 m², this property is currently divided into three generous plots, each measuring 800 m². Ideal for land banking, this parcel offers incredible potential for future residential development, especially for single-family homes (chalets). Nestled within an urban core, this land is urbanizable and allows for the construction of three stories, providing ample space for creativity and growth. One of the standout features of these plots is their breathtaking panoramic views, making it a perfect location for those looking to build their dream home or invest in a lucrative project. With a competitive price and a prime location, this land is a rare find in today's market. Don't miss the chance to secure this exceptional property that promises both immediate and long-term returns. Whether you're an investor or a future homeowner, this is the perfect canvas to bring your vision to life!