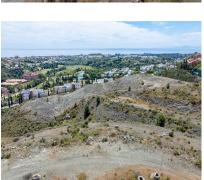

Sales - Plot - Benahavís 1.350.000€ www.arbatestates.com +34 606 84 36 45 +34 602 51 80 97 info@arbatestates.com

Ref.-ID: R5026111 Benahavís Plot

1600 m2

Discover a unique investment opportunity with this prime land available for sale in the sought-after Montemayor development of Montemar. Spanning a total of 1,600 m², this property is currently divided into three generous plots, each measuring 800 m². Ideal for land banking, this parcel offers incredible potential for future residential development, especially for single-family homes (chalets). Nestled within an urban core, this land is urbanizable and allows for the construction of three stories, providing ample space for creativity and growth. One of the standout features of these plots is their breathtaking panoramic views, making it a perfect location for those looking to build their dream home or invest in a lucrative project. With a competitive price and a prime location, this land is a rare find in today's market. Don't miss the chance to secure this exceptional property that promises both immediate and long-term returns. Whether you're an investor or a future homeowner, this is the perfect canvas to bring your vision to life!