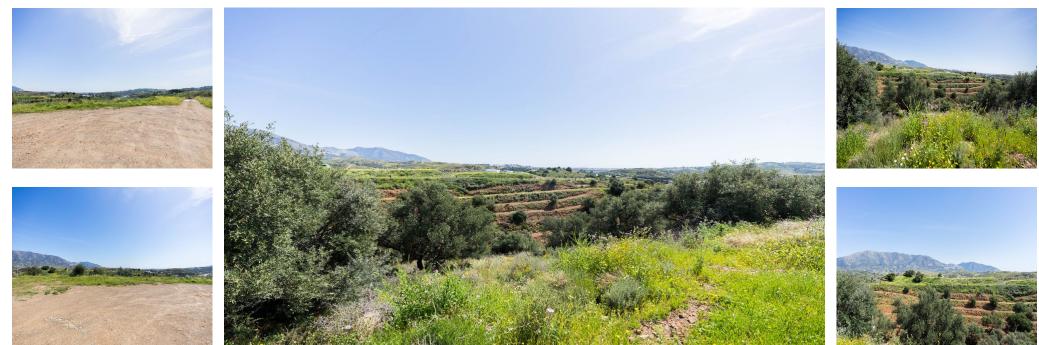

## 🔙 29719 m2

Large Rustic Plot for Sale in Entre Ríos (Cortijo del Campillo Area) \*Area\*: 29,719 m<sup>2</sup> Type: Rustic (Primary Agricultural Use) Services: Community Water and Electricity Outstanding Features: - Stunning mountain and sea views, creating the perfect setting to enjoy the tranquility of nature without losing the comforts of the city. - Ideal growing area for agriculture, with great potential for organic or livestock projects. - Possibility of building a house or small project (up to 145 m<sup>2</sup>), allowing you to enjoy a home in a privileged natural setting. Unbeatable Location: - Just 15 minutes from Mijas Pueblo, with its Andalusian charm, restaurants, shops, and services. - 20 minutes from the Costa del Sol, with quick access to the region's most beautiful beaches. - Connected to major highways, offering excellent transport links to Marbella, Fuengirola, and Málaga city. Don't miss this opportunity to own your own rural paradise with spectacular views, in a strategic location! For more information and viewings, contact us now!