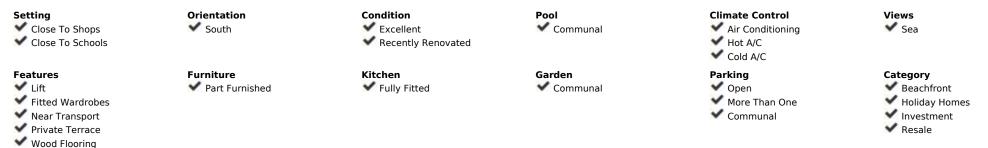

Discover your ideal beachfront investment in the lively town of Calahonda, Costa del Sol. This exquisitely renovated 3rd-floor apartment combines modern beach holiday allure with a sleek, contemporary design, showcasing brand-new fittings, furnishings, and stylish beach-inspired décor. Modern Features: Revel in a spectacular sea-view living area filled with natural light. The fully equipped kitchen boasts top-tier appliances, perfect for hosting and culinary delights. Bedrooms & Bathrooms: Both bedrooms are crafted for comfort, featuring fresh furniture and décor that exude a serene, beachside ambiance. The two bathrooms offer a modern, elegant touch with premium fixtures and finishes. Outdoor Area: The terrace is a perfect retreat, delivering stunning sea views, sunrises, moonrises, and sunsets—ideal for dining al fresco, soaking up the sun, or savoring the coastal breeze. The private community pool offers exclusive seafront relaxation. Prime Location: Nestled in a frontline beach complex, this property is just steps from the sandy beach. Benefit from easy access to 2 nearby beach restaurants 40m away, shops, golf courses, and the marina, within a secure, well-maintained urbanisation that ensures a welcoming environment for residents. 180 meters away, you have a Mercadona supermarket in the center of Calahonda. Lifestyle Benefits: Enjoy a laid-back coastal lifestyle with all amenities at your fingertips. From morning beach strolls to dining at local seaside eateries, embrace the finest of Costa del Sol living. With schools, shops, and public transport nearby, this apartment suits both vacation escapes and permanent residency. You can choose this beautiful beachfront apartment as your new home or a lucrative holiday rental. The community supports short-term rentals! Indoor Built Area: 71m2 Terrace: 10m2