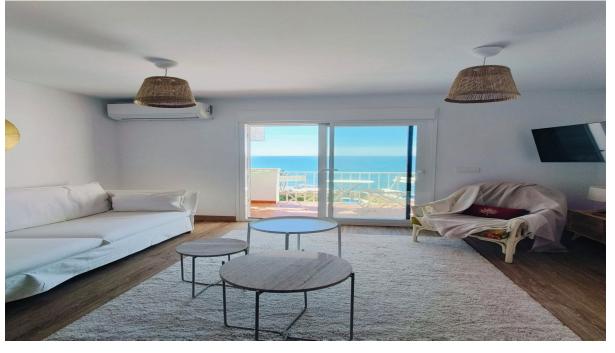

Discover your ideal beachfront investment in the lively town of Calahonda, Costa del Sol. This exquisitely renovated 3rd-floor apartment combines modern beach holiday allure with a sleek, contemporary design, showcasing brand-new fittings, furnishings, and stylish beach-inspired décor. Modern Features: Revel in a spectacular sea-view living area filled with natural light. The fully equipped kitchen boasts top-tier appliances, perfect for hosting and culinary delights. Bedrooms & Bathrooms: Both bedrooms are crafted for comfort, featuring fresh furniture and décor that exude a serene, beachside ambiance. The two bathrooms offer a modern, elegant touch with premium fixtures and finishes. Outdoor Area: The terrace is a perfect retreat, delivering stunning sea views, sunrises, moonrises, and sunsets—ideal for dining al fresco, soaking up the sun, or savoring the coastal breeze. The private community pool offers exclusive seafront relaxation. Prime Location: Nestled in a frontline beach complex, this property is just steps from the sandy beach. Benefit from easy access to 2 nearby beach restaurants 40m away, shops, golf courses, and the marina, within a secure, well-maintained urbanisation that ensures a welcoming environment for residents. 180 meters away, you have a Mercadona supermarket in the center of Calahonda. Lifestyle Benefits: Enjoy a laid-back coastal lifestyle with all amenities at your fingertips. From morning beach strolls to dining at local seaside eateries, embrace the finest of Costa del Sol living. With schools, shops, and public transport nearby, this apartment suits both vacation escapes and permanent residency. You can choose this beautiful beachfront apartment as your new home or a lucrative holiday rental. The community supports short-term rentals! Indoor Built Area: 71m2 Terrace: 10m2