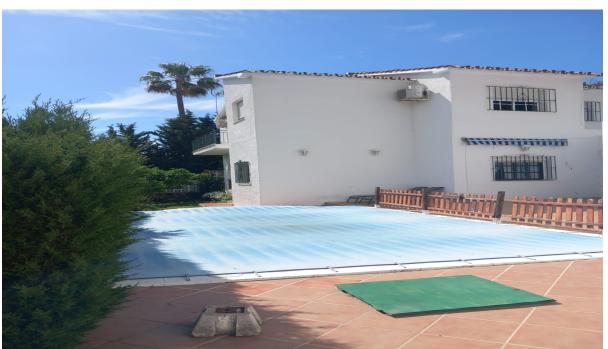

## Sales - House - Benalmadena 692.000€

www.arbatestates.com +34 606 84 36 45 +34 602 51 80 97 info@arbatestates.com

Ref.-ID: R5019508

Benalmadena

IBI: 561 EUR / year

Rubbish: 138 EUR / year

Spectacular Andalusian-style detached villa for sale, located just 100 meters from the center of Benalmádena Pueblo. It offers tranquility and stunning sea and mountain views, ideal for enjoying the Mediterranean climate. It could also be a fabulous investment, as it has another apartment downstairs with a separate entrance that could be used for rentals or even divided into more than one apartment, either as an investment or for guests. The villa, built on a large 500 m² plot with 280 m² of constructed area, features landscaped grounds and a sunbathing area, a space currently used as a storage room and workshop, and a wonderful private pool. On the main floor, the home features a spacious living-dining room with a fireplace and balcony, a fully equipped kitchen with access to the garage and laundry room, 3 bedrooms, and 2 bathrooms (one en suite). The ground floor, with a separate entrance, includes 2 bedrooms, a bathroom, a living room, a kitchen, and a large covered terrace, ideal for family gatherings or relaxing moments. The villa has a private pool, garden, storage room that can be used as a studio or work area, air conditioning, and a parking space. Located in a quiet and easily accessible area, just minutes from the highway and key services such as hospitals, shops, and golf courses, and no more than 10 minutes from the Carvajal seafront and therefore the beach. This property offers an excellent opportunity to enjoy outdoor living and modern amenities without sacrificing the peace and serenity of an exclusive setting. Contact us for more information!