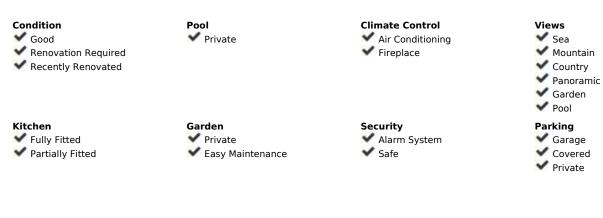

## Sales - House - Benalmadena 692.000€

www.arbatestates.com +34 606 84 36 45 +34 602 51 80 97 info@arbatestates.com

Ref.-ID: R5019508

Benalmadena

IBI: 561 EUR / year

Rubbish: 138 EUR / year

Spectacular Andalusian-style detached villa for sale, located just 100 meters from the center of Benalmádena Pueblo. It offers tranquility and stunning sea and mountain views, ideal for enjoying the Mediterranean climate. It could also be a fabulous investment, as it has another apartment downstairs with a separate entrance that could be used for rentals or even divided into more than one apartment, either as an investment or for guests. The villa, built on a large 500 m² plot with 280 m² of constructed area, features landscaped grounds and a sunbathing area, a space currently used as a storage room and workshop, and a wonderful private pool. On the main floor, the home features a spacious living-dining room with a fireplace and balcony, a fully equipped kitchen with access to the garage and laundry room, 3 bedrooms, and 2 bathrooms (one en suite). The ground floor, with a separate entrance, includes 2 bedrooms, a bathroom, a living room, a kitchen, and a large covered terrace, ideal for family gatherings or relaxing moments. The villa has a private pool, garden, storage room that can be used as a studio or work area, air conditioning, and a parking space. Located in a quiet and easily accessible area, just minutes from the highway and key services such as hospitals, shops, and golf courses, and no more than 10 minutes from the Carvajal seafront and therefore the beach. This property offers an excellent opportunity to enjoy outdoor living and modern amenities without sacrificing the peace and serenity of an exclusive setting. Contact us for more information!