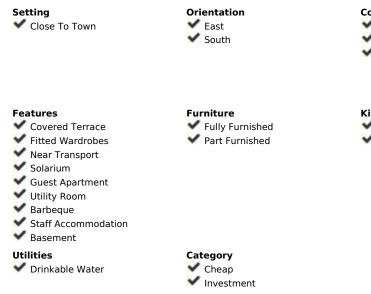

## Sales - House - Benalmadena 692.000€

www.arbatestates.com +34 606 84 36 45 +34 602 51 80 97 info@arbatestates.com

Ref.-ID: R5019508

Benalmadena

IBI: 561 EUR / year

Rubbish: 138 EUR / year

Spectacular Andalusian-style detached villa for sale, located just 100 meters from the center of Benalmádena Pueblo. It offers tranquility and stunning sea and mountain views, ideal for enjoying the Mediterranean climate. It could also be a fabulous investment, as it has another apartment downstairs with a separate entrance that could be used for rentals or even divided into more than one apartment, either as an investment or for guests. The villa, built on a large 500 m² plot with 280 m² of constructed area, features landscaped grounds and a sunbathing area, a space currently used as a storage room and workshop, and a wonderful private pool. On the main floor, the home features a spacious living-dining room with a fireplace and balcony, a fully equipped kitchen with access to the garage and laundry room, 3 bedrooms, and 2 bathrooms (one en suite). The ground floor, with a separate entrance, includes 2 bedrooms, a bathroom, a living room, a kitchen, and a large covered terrace, ideal for family gatherings or relaxing moments. The villa has a private pool, garden, storage room that can be used as a studio or work area, air conditioning, and a parking space. Located in a quiet and easily accessible area, just minutes from the highway and key services such as hospitals, shops, and golf courses, and no more than 10 minutes from the Carvajal seafront and therefore the beach. This property offers an excellent opportunity to enjoy outdoor living and modern amenities without sacrificing the peace and serenity of an exclusive setting. Contact us for more information!