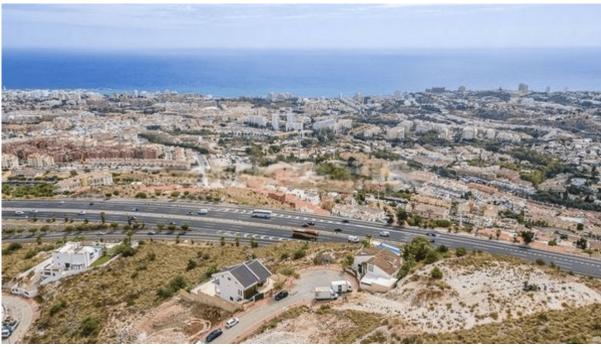

## 598 m2

Plot for sale in Santangelo - 598 m² with views and great potential for custom project Located in the prestigious residential area of Santangelo, Benalmadena, this plot of 598 m² offers an excellent opportunity to develop a home fully adapted to your needs. It has a buildability of 25%, which allows to build up to 149.50 m² of buildable area above ground. This plot represents a unique opportunity for those who wish to create their own home from scratch, designing a home that reflects their lifestyle, tastes and priorities. It is also ideal for developers or investors looking for a plot with high demand potential in a growing area. Why invest in Santangelo? With a strategic location, Santangelo combines tranquility, sea and mountain views, and proximity to all services: immediate access to the A-7 highway, a few minutes from Malaga city, the airport, shopping centers and international schools. It is a consolidated area and highly valued by both national and international residents. Santangelo has become a hot spot for those looking for a relaxed, yet connected lifestyle, which increases its resale value and attractiveness as a medium-term investment. An opportunity to build without limitations, in one of the best areas of Benalmadena. Ask for more plots available in the area and to arrange a visit.