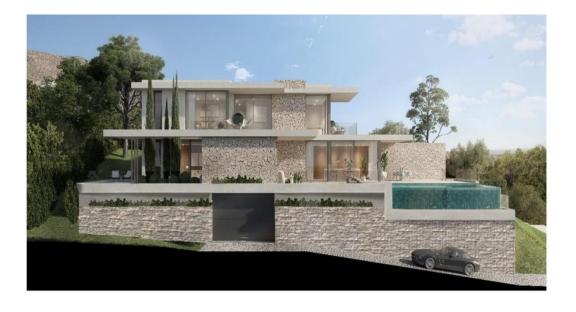

## Sales - Plot - Benalmadena 385.000€

www.arbatestates.com +34 606 84 36 45 +34 602 51 80 97 info@arbatestates.com

Ref.-ID: R5019373

785 m2

Benalmadena Plot

Plot for sale in Santangelo - 785 m² with panoramic views and project in process We present an excellent opportunity in the sought after area of Santangelo, Benalmadena: a plot of 785 m² with a buildable area of 25%, which allows to build up to 196.25 m² of single-family housing. This plot not only stands out for its privileged location and unobstructed views of the sea and the mountains, but also because it already has the basic project submitted to the Town Hall and the building permit in process, which means a valuable saving of time and paperwork for those who wish to build immediately. Why Santangelo? Santangelo is one of the most sought-after residential areas in Benalmádena due to its perfect balance between tranquility and accessibility. Just a few minutes from the A-7 highway, it connects quickly with Malaga city, the airport, and the rest of the Costa del Sol. In addition, its elevated orientation allows you to enjoy spectacular sunsets and sea views even from the first floor. Many young families and international professionals have chosen this area not only for its natural environment and views, but also because it allows living in a serene enclave without giving up quality services, international schools and shopping centers just minutes away. Ideal both for a first residence with exclusive character and for investors looking for land ready to develop modern and profitable projects. Ask for more plots available in the area and to arrange a visit.