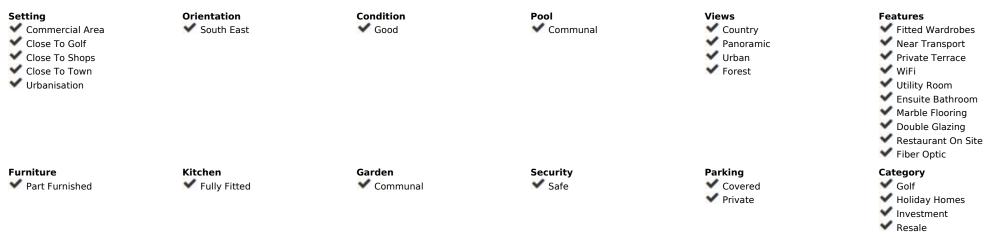

2.5 **[3]** 140 m2

House

22 m2

This beautiful, bright, and spacious townhouse in Riviera del Sol, bordering Miraflores, was a family home for many years. It is conveniently located in a peaceful yet well-populated area, equipped with all the necessary services for comfortable living. At street level, there is a large parking area and an entrance hall with plenty of storage space. On the first floor, we find a spacious living room with a glazed terrace, perfect for making the most of the space and natural light. On this level, you'll find a newly renovated guest toilet, a charming, recently installed kitchen, a convenient utility room, and a large, private, cosy rear patio. On the next level, we find the master bedroom en-suite, with its terrace, a large built-in wardrobe, and a newly renovated bathroom. On the other side of the staircase is the second bedroom, featuring a window, ample wardrobe space, and a well-maintained bathroom; it is also generously sized. The attic floor, which was used as an office, offers more than enough space for a third bedroom. From the terrace on this level, there are lovely views over the area, with typical Mediterranean-style houses and plenty of greenery. The house is ready to move into, with furniture, TV and all English channels, although it also offers great potential for investment, renovation, or improvement, which is reflected in the price. Only fourteen homes are on this side of the community, all with charming front garden areas and a large swimming pool to the south of the row. The long-established Mar Golf community is ideally located, with the Terrazas de Miraflores Shopping Centre just around the corner. Very close by are The Miraflores Golf practice range and Clubhouse, the Miraflores Tennis & Paddle Club, and Riviera Beach, all less than a kilometre away. Additionally, in the lower Riviera area near the entrance and exit to the main road, a wide range of shops, bars, restaurants, and pharmacies are open all year.