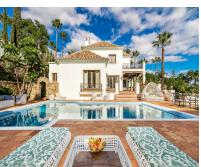

1

1337 m2

7281 m2

Luxury Mediterranean palace with 16 bedrooms; Main House, Guesthouse, Staff House, located in El Paraiso Alto, Benahavis, surrounded by the best golf courses in Costa del Sol! The Main Villa The main house has 3 floors and a separate entrance lower level. The entrance hall of the main floor takes you directly to an enormous, beautiful living room that is connected all around with a beautiful and amazing terrace that leads you to the swimming pool. The living room, dining room area and relaxation area with a bar are all in the same open space, the kitchen is separated but also has access to the same terrace that surrounds this part. One bedroom with a private bathroom and dressing room is located at this floor and has an opening to the lovely terrace as well. The top floor of this main house has 4 bedrooms. 2 master bedrooms with private bathrooms and dressing areas and another 2 which share the same bathroom. They all have private terraces from where you can enjoy the lovely garden and views of the mountain and sea. -Lower level- There is a separate entrance at this main villa that has a lower level. It has an en-suite bedroom facing to the pool site. -Guesthouse- The second house of this ranch is a smaller villa which can be considered as a guesthouse, with 3 floors. The entrance of the house takes you to the main floor which has 2 bedrooms, 2 bathrooms, private dressing rooms and terraces. This side of the house is connected to the swimming pool shared with the main villa. The living and dining room area are situated at the basement level. There is a separate dining room and living room plus one spa room. The top floor of this smaller villa has the master bedroom with a huge bathroom, dressing room and chill out room. It also has a spacious terrace that allows you to view amazing panoramas. -Annex- The last house of this amazing ranch is actually a annex considered as staff apartments. These are 3 Apartments, 1 on the lower part and 2 on the upper part. Nearest facilities: Golf course: 3-5 minutes Beach: 7 minutes Restaurants: 4 minutes Shops: 5 minutes Airport: 55 minutes Marbella Puerto Banús: 14 minutes Marbella town: 19 minutes About the area: El Paraiso Alto is a municipality of Benahavis located high on the hill offering spectacular views to its residents overlooking the coast and numerous golf courses. El Paraiso is well communicated with only a 10' drive to the beautiful Benahavis with a wide gastronomic offer and the charm of its typical Andalusian streets. The closest beach in San Pedro Alcantara can be reached within 5' and the heart of all entertainment - Puerto Banus - is just a 10' drive away, providing you with a variety of shops and restaurants and anything you might need in your day-to-day life. In addition, El Paraiso is located in a close proximity to 18-hole El Paraiso and Atalaya Golf Courses as well as tennis and paddle courts. For a reason, this peaceful but well-connected area is considered one of the prestigious locations in Marbella. Interested? Contact us for more information and visits! Ask us about our services: airport transfers, hotel reservations, tax identification number applications, opening bank accounts, as well as recommendations for lawyers, tax advisors, residence management, and Golden Visa applications.