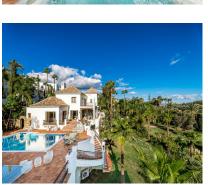

1

1337 m2

7281 m2

Luxury Mediterranean palace with 16 bedrooms; Main House, Guesthouse, Staff House, located in El Paraiso Alto, Benahavis, surrounded by the best golf courses in Costa del Sol! The Main Villa The main house has 3 floors and a separate entrance lower level. The entrance hall of the main floor takes you directly to an enormous, beautiful living room that is connected all around with a beautiful and amazing terrace that leads you to the swimming pool. The living room, dining room area and relaxation area with a bar are all in the same open space, the kitchen is separated but also has access to the same terrace that surrounds this part. One bedroom with a private bathroom and dressing room is located at this floor and has an opening to the lovely terrace as well. The top floor of this main house has 4 bedrooms. 2 master bedrooms with private bathrooms and dressing areas and another 2 which share the same bathroom. They all have private terraces from where you can enjoy the lovely garden and views of the mountain and sea. -Lower level- There is a separate entrance at this main villa that has a lower level. It has an en-suite bedroom facing to the pool site. -Guesthouse- The second house of this ranch is a smaller villa which can be considered as a guesthouse, with 3 floors. The entrance of the house takes you to the main floor which has 2 bedrooms, 2 bathrooms, private dressing rooms and terraces. This side of the house is connected to the swimming pool shared with the main villa. The living and dining room area are situated at the basement level. There is a separate dining room and living room plus one spa room. The top floor of this smaller villa has the master bedroom with a huge bathroom, dressing room and chill out room. It also has a spacious terrace that allows you to view amazing panoramas. -Annex- The last house of this amazing ranch is actually a annex considered as staff apartments. These are 3 Apartments, 1 on the lower part and 2 on the upper part. Nearest facilities: Golf course: 3-5 minutes Beach: 7 minutes Restaurants: 4 minutes Shops: 5 minutes Airport: 55 minutes Marbella Puerto Banús: 14 minutes Marbella town: 19 minutes About the area: El Paraiso Alto is a municipality of Benahavis located high on the hill offering spectacular views to its residents overlooking the coast and numerous golf courses. El Paraiso is well communicated with only a 10' drive to the beautiful Benahavis with a wide gastronomic offer and the charm of its typical Andalusian streets. The closest beach in San Pedro Alcantara can be reached within 5' and the heart of all entertainment - Puerto Banus - is just a 10' drive away, providing you with a variety of shops and restaurants and anything you might need in your day-to-day life. In addition, El Paraiso is located in a close proximity to 18-hole El Paraiso and Atalaya Golf Courses as well as tennis and paddle courts. For a reason, this peaceful but well-connected area is considered one of the prestigious locations in Marbella. Interested? Contact us for more information and visits! Ask us about our services: airport transfers, hotel reservations, tax identification number applications, opening bank accounts, as well as recommendations for lawyers, tax advisors, residence management, and Golden Visa applications.