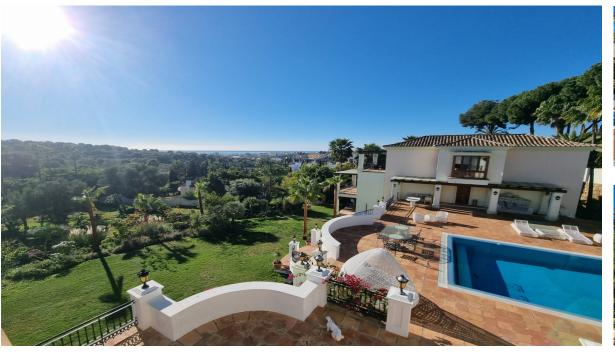

1

1337 m2

7281 m2

Luxury Mediterranean palace with 16 bedrooms; Main House, Guesthouse, Staff House, located in El Paraiso Alto, Benahavis, surrounded by the best golf courses in Costa del Sol! The Main Villa The main house has 3 floors and a separate entrance lower level. The entrance hall of the main floor takes you directly to an enormous, beautiful living room that is connected all around with a beautiful and amazing terrace that leads you to the swimming pool. The living room, dining room area and relaxation area with a bar are all in the same open space, the kitchen is separated but also has access to the same terrace that surrounds this part. One bedroom with a private bathroom and dressing room is located at this floor and has an opening to the lovely terrace as well. The top floor of this main house has 4 bedrooms. 2 master bedrooms with private bathrooms and dressing areas and another 2 which share the same bathroom. They all have private terraces from where you can enjoy the lovely garden and views of the mountain and sea. -Lower level- There is a separate entrance at this main villa that has a lower level. It has an en-suite bedroom facing to the pool site. -Guesthouse- The second house of this ranch is a smaller villa which can be considered as a guesthouse, with 3 floors. The entrance of the house takes you to the main floor which has 2 bedrooms, 2 bathrooms, private dressing rooms and terraces. This side of the house is connected to the swimming pool shared with the main villa. The living and dining room area are situated at the basement level. There is a separate dining room and living room plus one spa room. The top floor of this smaller villa has the master bedroom with a huge bathroom, dressing room and chill out room. It also has a spacious terrace that allows you to view amazing panoramas. -Annex- The last house of this amazing ranch is actually a annex considered as staff apartments. These are 3 Apartments, 1 on the lower part and 2 on the upper part. Nearest facilities: Golf course: 3-5 minutes Beach: 7 minutes Restaurants: 4 minutes Shops: 5 minutes Airport: 55 minutes Marbella Puerto Banús: 14 minutes Marbella town: 19 minutes About the area: El Paraiso Alto is a municipality of Benahavis located high on the hill offering spectacular views to its residents overlooking the coast and numerous golf courses. El Paraiso is well communicated with only a 10' drive to the beautiful Benahavis with a wide gastronomic offer and the charm of its typical Andalusian streets. The closest beach in San Pedro Alcantara can be reached within 5' and the heart of all entertainment - Puerto Banus - is just a 10' drive away, providing you with a variety of shops and restaurants and anything you might need in your day-to-day life. In addition, El Paraiso is located in a close proximity to 18-hole El Paraiso and Atalaya Golf Courses as well as tennis and paddle courts. For a reason, this peaceful but well-connected area is considered one of the prestigious locations in Marbella. Interested? Contact us for more information and visits! Ask us about our services: airport transfers, hotel reservations, tax identification number applications, opening bank accounts, as well as recommendations for lawyers, tax advisors, residence management, and Golden Visa applications.