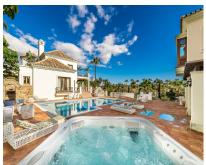

1

1337 m2

7281 m2

Luxury Mediterranean palace with 16 bedrooms; Main House, Guesthouse, Staff House, located in El Paraiso Alto, Benahavis, surrounded by the best golf courses in Costa del Sol! The Main Villa The main house has 3 floors and a separate entrance lower level. The entrance hall of the main floor takes you directly to an enormous, beautiful living room that is connected all around with a beautiful and amazing terrace that leads you to the swimming pool. The living room, dining room area and relaxation area with a bar are all in the same open space, the kitchen is separated but also has access to the same terrace that surrounds this part. One bedroom with a private bathroom and dressing room is located at this floor and has an opening to the lovely terrace as well. The top floor of this main house has 4 bedrooms. 2 master bedrooms with private bathrooms and dressing areas and another 2 which share the same bathroom. They all have private terraces from where you can enjoy the lovely garden and views of the mountain and sea. -Lower level- There is a separate entrance at this main villa that has a lower level. It has an en-suite bedroom facing to the pool site. -Guesthouse- The second house of this ranch is a smaller villa which can be considered as a guesthouse, with 3 floors. The entrance of the house takes you to the main floor which has 2 bedrooms, 2 bathrooms, private dressing rooms and terraces. This side of the house is connected to the swimming pool shared with the main villa. The living and dining room area are situated at the basement level. There is a separate dining room and living room plus one spa room. The top floor of this smaller villa has the master bedroom with a huge bathroom, dressing room and chill out room. It also has a spacious terrace that allows you to view amazing panoramas. -Annex- The last house of this amazing ranch is actually a annex considered as staff apartments. These are 3 Apartments, 1 on the lower part and 2 on the upper part. Nearest facilities: Golf course: 3-5 minutes Beach: 7 minutes Restaurants: 4 minutes Shops: 5 minutes Airport: 55 minutes Marbella Puerto Banús: 14 minutes Marbella town: 19 minutes About the area: El Paraiso Alto is a municipality of Benahavis located high on the hill offering spectacular views to its residents overlooking the coast and numerous golf courses. El Paraiso is well communicated with only a 10' drive to the beautiful Benahavis with a wide gastronomic offer and the charm of its typical Andalusian streets. The closest beach in San Pedro Alcantara can be reached within 5' and the heart of all entertainment - Puerto Banus - is just a 10' drive away, providing you with a variety of shops and restaurants and anything you might need in your day-to-day life. In addition, El Paraiso is located in a close proximity to 18-hole El Paraiso and Atalaya Golf Courses as well as tennis and paddle courts. For a reason, this peaceful but well-connected area is considered one of the prestigious locations in Marbella. Interested? Contact us for more information and visits! Ask us about our services: airport transfers, hotel reservations, tax identification number applications, opening bank accounts, as well as recommendations for lawyers, tax advisors, residence management, and Golden Visa applications.