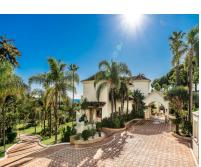

1

1337 m2

7281 m2

Luxury Mediterranean palace with 16 bedrooms; Main House, Guesthouse, Staff House, located in El Paraiso Alto, Benahavis, surrounded by the best golf courses in Costa del Sol! The Main Villa The main house has 3 floors and a separate entrance lower level. The entrance hall of the main floor takes you directly to an enormous, beautiful living room that is connected all around with a beautiful and amazing terrace that leads you to the swimming pool. The living room, dining room area and relaxation area with a bar are all in the same open space, the kitchen is separated but also has access to the same terrace that surrounds this part. One bedroom with a private bathroom and dressing room is located at this floor and has an opening to the lovely terrace as well. The top floor of this main house has 4 bedrooms. 2 master bedrooms with private bathrooms and dressing areas and another 2 which share the same bathroom. They all have private terraces from where you can enjoy the lovely garden and views of the mountain and sea. -Lower level- There is a separate entrance at this main villa that has a lower level. It has an en-suite bedroom facing to the pool site. -Guesthouse- The second house of this ranch is a smaller villa which can be considered as a guesthouse, with 3 floors. The entrance of the house takes you to the main floor which has 2 bedrooms, 2 bathrooms, private dressing rooms and terraces. This side of the house is connected to the swimming pool shared with the main villa. The living and dining room area are situated at the basement level. There is a separate dining room and living room plus one spa room. The top floor of this smaller villa has the master bedroom with a huge bathroom, dressing room and chill out room. It also has a spacious terrace that allows you to view amazing panoramas. -Annex- The last house of this amazing ranch is actually a annex considered as staff apartments. These are 3 Apartments, 1 on the lower part and 2 on the upper part. Nearest facilities: Golf course: 3-5 minutes Beach: 7 minutes Restaurants: 4 minutes Shops: 5 minutes Airport: 55 minutes Marbella Puerto Banús: 14 minutes Marbella town: 19 minutes About the area: El Paraiso Alto is a municipality of Benahavis located high on the hill offering spectacular views to its residents overlooking the coast and numerous golf courses. El Paraiso is well communicated with only a 10' drive to the beautiful Benahavis with a wide gastronomic offer and the charm of its typical Andalusian streets. The closest beach in San Pedro Alcantara can be reached within 5' and the heart of all entertainment - Puerto Banus - is just a 10' drive away, providing you with a variety of shops and restaurants and anything you might need in your day-to-day life. In addition, El Paraiso is located in a close proximity to 18-hole El Paraiso and Atalaya Golf Courses as well as tennis and paddle courts. For a reason, this peaceful but well-connected area is considered one of the prestigious locations in Marbella. Interested? Contact us for more information and visits! Ask us about our services: airport transfers, hotel reservations, tax identification number applications, opening bank accounts, as well as recommendations for lawyers, tax advisors, residence management, and Golden Visa applications.