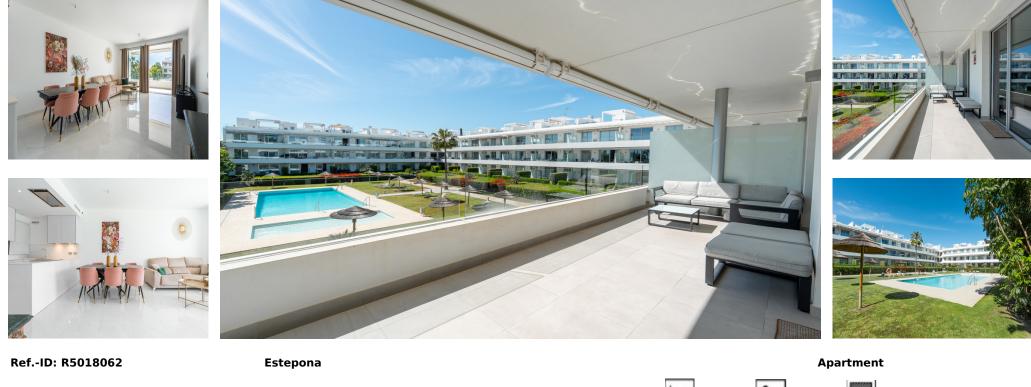

Sales - Apartment - Estepona 445.000€ www.arbatestates.com +34 606 84 36 45 +34 602 51 80 97 info@arbatestates.com

Community: 2,256 EUR / year

IBI: 700 EUR / year

Rubbish: 150 EUR / year

📕 82 m2

This bright and spacious 2-bedroom, 2-bathroom apartment is located in the sought-after area of Bel-Air, right in the heart of the New Golden Mile. The master bedroom features an en-suite bathroom with direct access to a generous 21m<sup>2</sup> terrace overlooking the beautifully maintained communal pool — ideal for enjoying the Mediterranean lifestyle. Just a short 5-minute walk to the beach and close to all essential amenities including supermarkets, pharmacies, restaurants, and more. Both Marbella and Estepona are just a 10-minute drive away, offering the perfect balance of convenience and tranquility. The property includes: Underground parking space Private storage room Furniture included ready to move in or rent out Whether you're looking for a holiday home, investment opportunity, or permanent residence, this apartment offers exceptional value in a prime location.