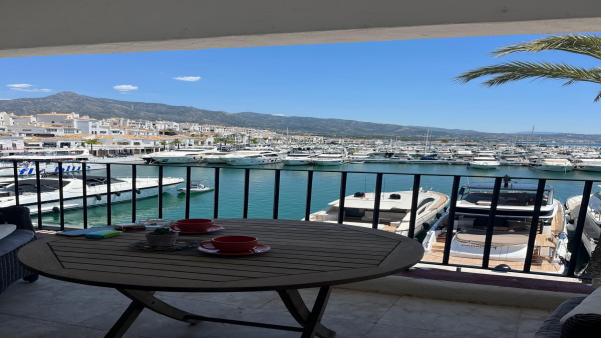

2221

**Apartment** 

144 m2

Middle Floor Apartment, Puerto Banús, Costa del Sol. 2 Bedrooms, 2 Bathrooms, Built 144 m², Terrace 10 m². Setting: Beachfront, Town, Commercial Area, Beachside, Port, Close To Shops, Close To Sea, Close To Town. Orientation: South. Condition: Renovation Required. Climate Control: Air Conditioning. Views: Sea, Mountain, Beach, Port. Features: Covered Terrace, Private Terrace. Furniture: Fully Furnished. Kitchen: Fully Fitted. Security: Gated Complex, Alarm System, 24 Hour Security. Parking: Garage, Communal. Category: Beachfront.

Features

Covered Terrace
Private Terrace