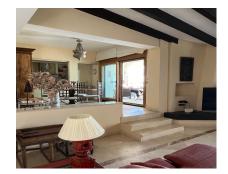

2221

**Apartment** 

144 m2

Middle Floor Apartment, Puerto Banús, Costa del Sol. 2 Bedrooms, 2 Bathrooms, Built 144 m², Terrace 10 m². Setting: Beachfront, Town, Commercial Area, Beachside, Port, Close To Shops, Close To Sea, Close To Town. Orientation: South. Condition: Renovation Required. Climate Control: Air Conditioning. Views: Sea, Mountain, Beach, Port. Features: Covered Terrace, Private Terrace. Furniture: Fully Furnished. Kitchen: Fully Fitted. Security: Gated Complex, Alarm System, 24 Hour Security. Parking: Garage, Communal. Category: Beachfront.