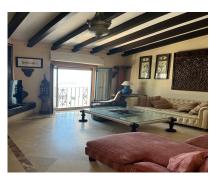

2221

**Apartment** 

144 m2

Middle Floor Apartment, Puerto Banús, Costa del Sol. 2 Bedrooms, 2 Bathrooms, Built 144 m², Terrace 10 m². Setting: Beachfront, Town, Commercial Area, Beachside, Port, Close To Shops, Close To Sea, Close To Town. Orientation: South. Condition: Renovation Required. Climate Control: Air Conditioning. Views: Sea, Mountain, Beach, Port. Features: Covered Terrace, Private Terrace. Furniture: Fully Furnished. Kitchen: Fully Fitted. Security: Gated Complex, Alarm System, 24 Hour Security. Parking: Garage, Communal. Category: Beachfront.