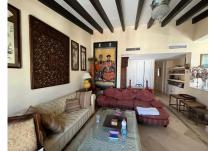

2221

**Apartment** 

144 m2

Middle Floor Apartment, Puerto Banús, Costa del Sol. 2 Bedrooms, 2 Bathrooms, Built 144 m², Terrace 10 m². Setting: Beachfront, Town, Commercial Area, Beachside, Port, Close To Shops, Close To Sea, Close To Town. Orientation: South. Condition: Renovation Required. Climate Control: Air Conditioning. Views: Sea, Mountain, Beach, Port. Features: Covered Terrace, Private Terrace. Furniture: Fully Furnished. Kitchen: Fully Fitted. Security: Gated Complex, Alarm System, 24 Hour Security. Parking: Garage, Communal. Category: Beachfront.