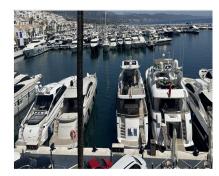

2221

**Apartment** 

144 m2

Middle Floor Apartment, Puerto Banús, Costa del Sol. 2 Bedrooms, 2 Bathrooms, Built 144 m², Terrace 10 m². Setting: Beachfront, Town, Commercial Area, Beachside, Port, Close To Shops, Close To Sea, Close To Town. Orientation: South. Condition: Renovation Required. Climate Control: Air Conditioning. Views: Sea, Mountain, Beach, Port. Features: Covered Terrace, Private Terrace. Furniture: Fully Furnished. Kitchen: Fully Fitted. Security: Gated Complex, Alarm System, 24 Hour Security. Parking: Garage, Communal. Category: Beachfront.