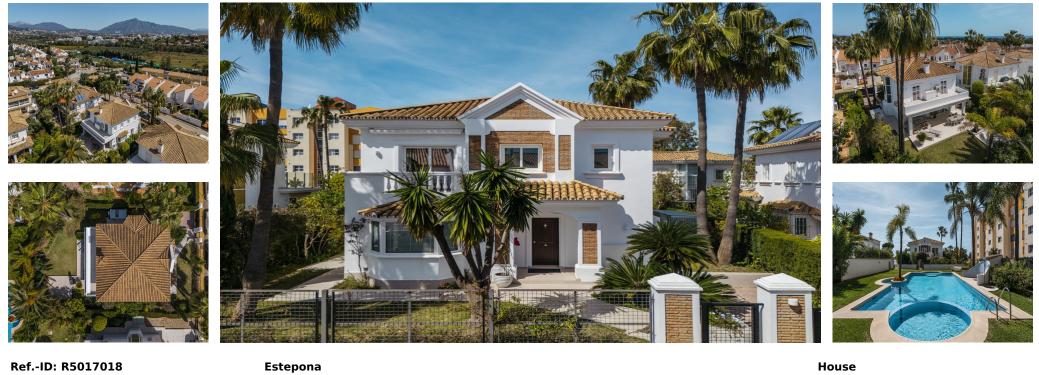

This beautifully renovated residence is located in the tranguil and well-established neighborhood of Monte Biarritz on the Costa del Sol. Set on a 480m<sup>2</sup> plot, the property offers 196m<sup>2</sup> of carefully curated interior space across two floors, exuding charm and elegance throughout. Originally built in 1998 and fully refurbished in 2024, the home now boasts high-quality finishes, including a harmonious mix of wood, marble, and ceramic surfaces. Stylish furnishings and thoughtful design choices bring a contemporary yet cozy atmosphere that is perfectly suited for both full-time living and as a holiday retreat. Upon entering the home, you are welcomed into an open-plan layout that instantly conveys spaciousness and ease. The ground floor features an inviting living and dining area that flows effortlessly onto the outdoor terrace. The beautifully maintained garden enhances the indoor-outdoor lifestyle, and residents also benefit from direct access to a communal pool, which is shared by only a handful of neighboring properties, offering both exclusivity and serenity. A large guest bedroom and a well-appointed bathroom are also located on this level, ensuring comfort and convenience. Upstairs, the home continues to impress with a serene master suite that includes an en-suite bathroom and a private balcony with views of the west-facing garden. Natural light fills every room, creating bright, welcoming spaces. Two additional bedrooms share a spacious bathroom and enjoy access to a second terrace, perfect for soaking up the sunshine or enjoying quiet moments outdoors. The residence enjoys a privileged setting on Avenida Picos de Europa, within a highly desirable area that combines low-density housing with close proximity to local amenities. Estepona's vibrant center is just five minutes away by car, offering a range of shopping, dining, and everyday services. The beach at Playa del Saladillo is within a ten-minute drive, inviting residents to enjoy the pristine coastline and charming beachfront restaurants. Leisure and lifestyle options abound nearby. Golf lovers will appreciate being close to the renowned Atalaya Golf & Country Club, while local eateries and social hubs such as El Campanario Golf & Country House provide ideal spots to unwind. Families benefit from proximity to Atalaya International School, offering bilingual education just a short distance away. This location also provides exceptional connectivity. Positioned between Estepona and San Pedro de Alcántara, the residence is minutes from the A-7 motorway, making access to Marbella, Puerto Banús, and Málaga Airport straightforward and guick. Public transportation links are also readily available. Designed for modern comfort, the home includes premium features such as a Quooker tap that delivers boiling, chilled, and sparkling water; a whole-house water filtration system; dual ovens; a wine fridge; a dedicated barbecue area; and high-security elements including reinforced glass, a comprehensive alarm system, and a private carport. This property offers an exceptional opportunity to live in a tastefully updated home that harmonizes classic architecture with modern luxury. Whether as a primary residence, vacation property, or investment, it embodies a unique blend of elegance, functionality, and Mediterranean charm.