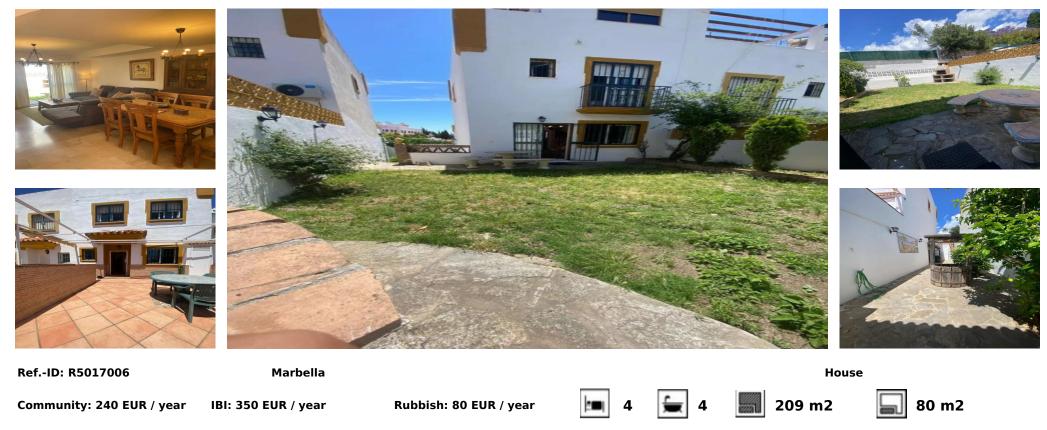

Sales - House - Marbella 750.000€ www.arbatestates.com +34 606 84 36 45 +34 602 51 80 97 info@arbatestates.com

Semi-Detached House, Marbella, Costa del Sol. 4 Bedrooms, 4 Bathrooms, Built 209 m<sup>2</sup>, Terrace 20 m<sup>2</sup>, Garden/Plot 80 m<sup>2</sup>. Setting : Town, Commercial Area, Close To Shops, Close To Town, Close To Schools. Orientation : North, East, South. Condition : Good. Climate Control : Air Conditioning, Hot A/C, Cold A/C. Views : Sea, Mountain, Panoramic. Features : Covered Terrace, Fitted Wardrobes, Near Transport, Private Terrace, WiFi, Storage Room, Utility Room, Ensuite Bathroom, Double Glazing. Furniture : Part Furnished. Kitchen : Fully Fitted. Garden : Private. Parking : Garage, Covered, Private. Category : Resale.

| Setting<br>Town<br>Commercial Area<br>Close To Shops<br>Close To Town<br>Close To Schools | Orientation<br>North<br>East<br>South | Condition<br>Good | Climate Control<br>Air Conditioning<br>Hot A/C<br>Cold A/C | Views<br>Sea<br>Mountain<br>Panoramic | Features<br>Covered Terrace<br>Fitted Wardrobes<br>Near Transport<br>Private Terrace<br>WiFi<br>Storage Room<br>Utility Room<br>Ensuite Bathroom<br>Double Glazing |
|-------------------------------------------------------------------------------------------|---------------------------------------|-------------------|------------------------------------------------------------|---------------------------------------|--------------------------------------------------------------------------------------------------------------------------------------------------------------------|
| Furniture<br>Part Furnished                                                               | Kitchen<br>Fully Fitted               | Garden Vrivate    | Parking<br>Garage<br>Covered<br>Private                    | Category<br>Resale                    |                                                                                                                                                                    |