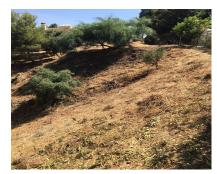

IBI: 1,600 EUR / year

Plot

1860 m2

Plot ready for project submission and license application, in Hacienda las Chapas Urbanization. 1,860 m2 plot. Includes a preliminary construction project, topographical and geotechnical study. Due to its topography, it allows for the construction of a total home of 550 m2. Community fees [2,200 per year (24-hour security, street cleaning and green waste collection, and tennis court). Property Tax [1,600 per year. SUPERCOR supermarket open 365 days a year in the development. Mercadona - Aldi - LDL 2 km away International schools Gas station 1 km away Public medical center 1 km away Cabopino marina and beaches 5 minutes by car