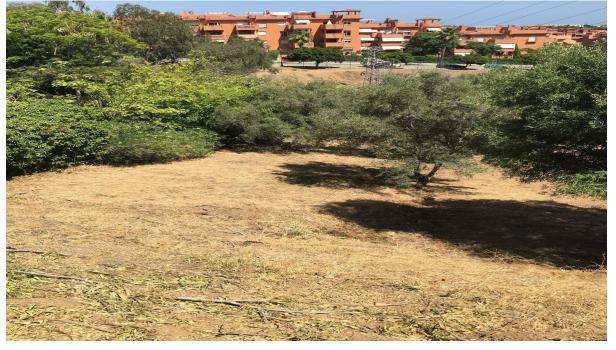

IBI: 1,600 EUR / year

Plot

1860 m2

Plot ready for project submission and license application, in Hacienda las Chapas Urbanization. 1,860 m2 plot. Includes a preliminary construction project, topographical and geotechnical study. Due to its topography, it allows for the construction of a total home of 550 m2. Community fees [2,200 per year (24-hour security, street cleaning and green waste collection, and tennis court). Property Tax [1,600 per year. SUPERCOR supermarket open 365 days a year in the development. Mercadona - Aldi - LDL 2 km away International schools Gas station 1 km away Public medical center 1 km away Cabopino marina and beaches 5 minutes by car