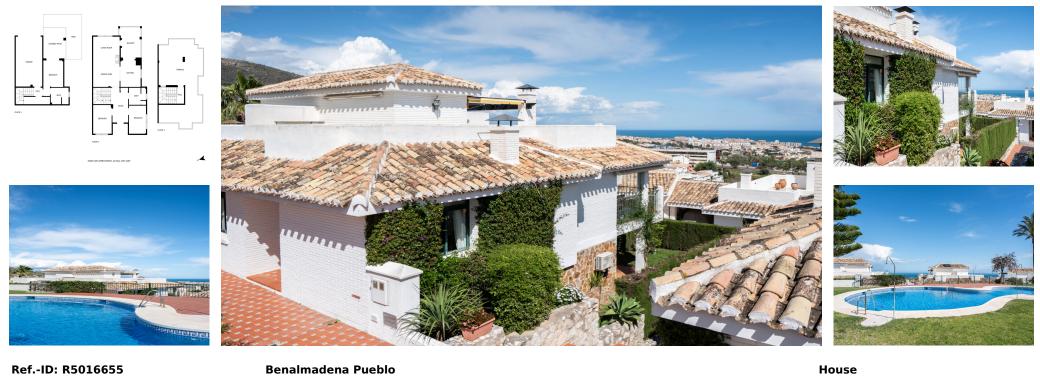

Sales - House - Benalmadena Pueblo 510.000€ www.arbatestates.com +34 606 84 36 45 +34 602 51 80 97 info@arbatestates.com

3

**183 m2** 

This charming property is spread across two levels and features a spacious rooftop terrace with panoramic views of the Mediterranean Sea and the majestic Sierra Nevada mountains. On the entrance level, you'll find an open-plan kitchen and living area filled with natural light. Both spaces open onto a generous terrace, perfect for al fresco dining while enjoying the beautiful sea views. This level also includes two good sized bedrooms and a modern, fully equipped bathroom. The lower level offers a third bedroom with direct access to a private 55m<sup>2</sup> garden, ideal for relaxing or entertaining outdoors. This floor also provides a private garage and a separate storage room, offering both practicality and convenience. The impressive rooftop terrace is a true highlight. With breathtaking sea views, it's the perfect spot for sunbathing, dining, or simply unwinding in a peaceful setting. Located in a well maintained and tranquil community, this home is ideal as a permanent residence, holiday retreat, or investment property. With a unique blend of coastal and mountain views, along with outdoor space on every level, this is an opportunity not to be missed. Don't miss this exclusive opportunity! Contact us today to schedule a private viewing!