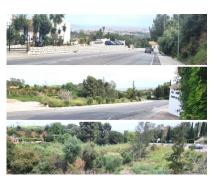

Sales - Plot - Mijas

1.800.000€

www.arbatestates.com +34 606 84 36 45 +34 602 51 80 97 info@arbatestates.com

Mijas Plot

4695 m2

Ref.-ID: R5016124

Exclusive Development Opportunity in Mijas – Residential Plot in "Cielo Mijas" !! Panoramic sea view from 1st floor !! Discover a prime investment opportunity in one of the most sought-after locations on the Costa del Sol. This exceptional urban plot is located along the Fuengirola-Mijas road (A-387), at km 5.5, in the prestigious "Cielo Mijas" development area (UE-S10), just minutes from the charming village of Mijas Pueblo and the beaches of Fuengirola. Key Features: • Total plot area: 4,695 m² (Topographical survey) • Official cadastral area: 4,040 m² • Buildable area: 3,167 m² • Zoning: ADS-2 (Townhouses, subtype 2) • Urban land with full planning permission (Detailed Study ED.339 approved) • Required road dedication: 555 m² • Minimum setback from roadway: 18 meters • Steep slope from north to south with approx. 15m elevation difference The parcel is part of a fully approved urban development plan and is ideal for a residential complex of attached homes (townhouses). The buildable surface and zoning regulations make it perfect for developers looking to create an exclusive community in a natural setting, while remaining well-connected to local services and amenities. Development Requirements: To obtain a building license, a basic building project must be prepared, along with reports from utility providers. The construction process requires an execution project, certifications from all involved technicians (architect, technical architect, safety coordinator), and registration of the construction site. This is a rare opportunity to secure a ready-to-develop residential plot in one of the Costa del Sol's most attractive areas. Contact us today for more information or to arrange a viewing.

## Views

**✓** Sea

Mountain

Panoramic

Forest