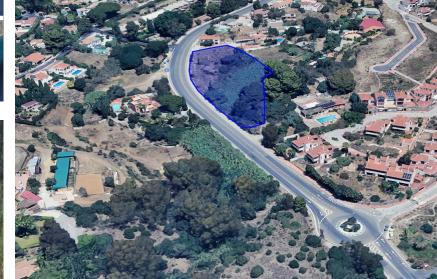

Sales - Plot - Mijas

1.800.000€

www.arbatestates.com +34 606 84 36 45 +34 602 51 80 97 info@arbatestates.com

Mijas Plot

4695 m2

Ref.-ID: R5016124

Exclusive Development Opportunity in Mijas – Residential Plot in "Cielo Mijas" !! Panoramic sea view from 1st floor !! Discover a prime investment opportunity in one of the most sought-after locations on the Costa del Sol. This exceptional urban plot is located along the Fuengirola-Mijas road (A-387), at km 5.5, in the prestigious "Cielo Mijas" development area (UE-S10), just minutes from the charming village of Mijas Pueblo and the beaches of Fuengirola. Key Features: • Total plot area: 4,695 m² (Topographical survey) • Official cadastral area: 4,040 m² • Buildable area: 3,167 m² • Zoning: ADS-2 (Townhouses, subtype 2) • Urban land with full planning permission (Detailed Study ED.339 approved) • Required road dedication: 555 m² • Minimum setback from roadway: 18 meters • Steep slope from north to south with approx. 15m elevation difference The parcel is part of a fully approved urban development plan and is ideal for a residential complex of attached homes (townhouses). The buildable surface and zoning regulations make it perfect for developers looking to create an exclusive community in a natural setting, while remaining well-connected to local services and amenities. Development Requirements: To obtain a building license, a basic building project must be prepared, along with reports from utility providers. The construction process requires an execution project, certifications from all involved technicians (architect, technical architect, safety coordinator), and registration of the construction site. This is a rare opportunity to secure a ready-to-develop residential plot in one of the Costa del Sol's most attractive areas. Contact us today for more information or to arrange a viewing.