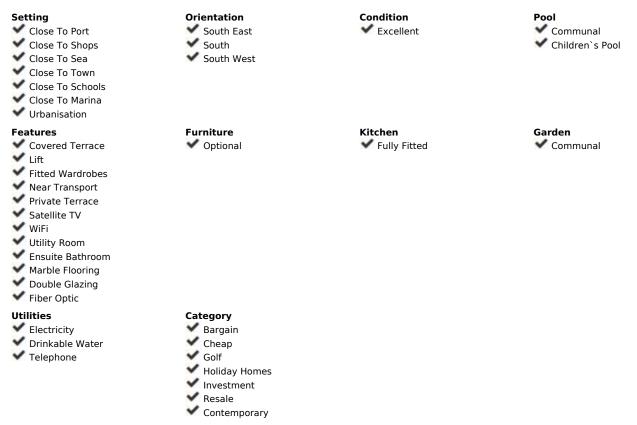

90 m2

BRIGHT SOUTH FACING FLAT IN VILLA BORGHESE, STEPS AWAY FROM THE GOLF COURSE AND THE COASTLINE Discover this bright and modern 2-bedroom apartment located in the prestigious Valle Romano area, within the exclusive Villa Borghese residential complex. With a south-facing orientation and a 22 m² terrace, this home offers the perfect outdoor space to relax and soak up the sun all day long. Just steps away from one of the area's top golf courses and only 200 meters from the Golf Clubhouse — which features a restaurant open from early morning until late at night — this property combines comfort, an active lifestyle, and a peaceful setting. The beach is just a 5-minute drive away, and Málaga Airport can be reached in about an hour, making both short getaways and extended stays incredibly convenient. Built in 2009 and in excellent condition, the apartment boasts high-quality materials and a contemporary design. It comes equipped with centralized air conditioning, solar panels, and a Class C energy rating, ensuring efficiency and energy savings. A private parking space is also included. The communal areas feature three beautifully maintained swimming pools, creating the ideal environment to unwind and enjoy at any time of the year. With a valid tourist license, this apartment is not only perfect as a primary or second home but also presents a fantastic investment opportunity with high rental potential. Its proximity to schools, restaurants, and all essential services makes it an attractive option for both living and letting.

## Climate Control Air Conditioning Pre Installed A/C Hot A/C Cold A/C Views Mountain Garden Prool Urban