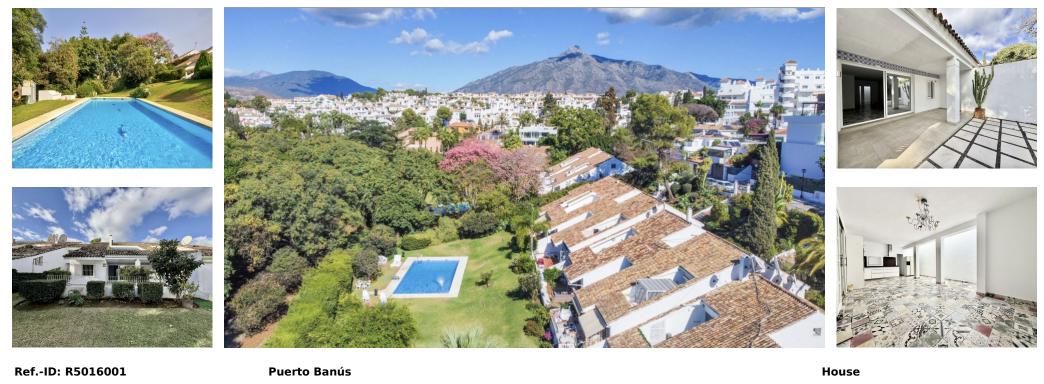

Sales - House - Puerto Banús 685.000€ www.arbatestates.com +34 606 84 36 45 +34 602 51 80 97 info@arbatestates.com

Community: 5,400 EUR / year

IBI: 1,450 EUR / year

Fabulous renovation opportunity situated within a prestigious development, surrounded by mature gardens and a spectacular swimming pool and only 14 minutes walk from the beach and Marina. The distribution of this end of terrace townhouse is highlighted by a large and bright living room that gives access to a spacious terrace, from where you have direct access to the stunning communal gardens, and could very easily be converted into a 4th bedroom and still offer an extremely large kitchen/dining/living area! The property currently has three bedrooms and two bathrooms; the master bedroom complete with dressing room and en suite bathroom, with the other two bedrooms sharing a spacious fully equipped bathroom. The community offers private community parking outside the property, however, the property is located just 100 metres from general amenities, and only 14 minutes (1km) walk from the beautiful beaches next to Puerto Banus Marina, meaning there is almost no need to use a car at all! With only eight homes in the development, this is an incredible investment opportunity - please speak with our Marbella team today!