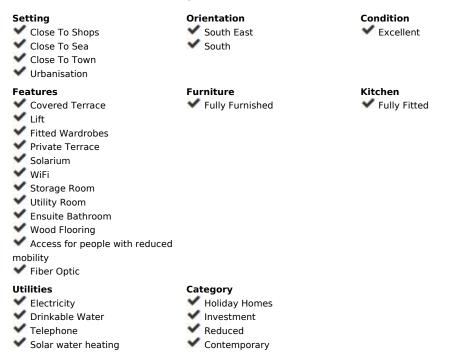

2

195 m2

Beautiful and modern Penthouse with solarium, sea and mountain views, situated only 700 meters from the beach. The property has 2 bedrooms, 2 bathrooms. One of the bedrooms has its own en-suite bathroom and access to the terrace. The other bedroom is facing the swimming pool and the garden. Enjoy generous terraces, covered terrace on the living and Master Bedroom side, back terrace facing the swimming pool, the garden and upstairs a generous solarium, all designed for relaxation and outdoor entertaining. The living room is spacious and with lots of light, it has large glass doors to access the terrace giving the perfect indoor/outdoor feel to the space. The open style kitchen is fully equipped with quality appliances and it has the ideal flow with the living room. The property has been built with quality finishes, it has fitted wardrobes and a hot/cold air conditioning system. Spacious storage room and underground parking space included in the price. Located in Estepona between Estepona town and Casares Costa, in a gated community close to supermarkets, shops, restaurants, 5 minutes drive to the charming Puerto de La Duquesa and 10 minutes away from Estepona Marina. Estepona Golf course and the new Hospital are only 2 km away. Only 5 km away from one of the best golf resort in Europe, Finca Cortesin. This property is ideal for a holiday home or a very good investment. Motivated seller! Key in office!

Pool

Garden

Communal

Communal

Easy Maintenance

**Climate Control** 

✓ Hot A/C

Cold A/C

Security

Air Conditioning

Pre Installed A/C

✓ Gated Complex

Entry Phone

Views

Sea

Mountain

**⋘** Garden

**✓** Garage

Private

Parking

Panoramic

**✓** Underground