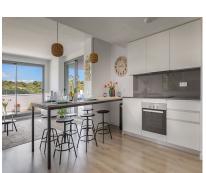

2

195 m2

Beautiful and modern Penthouse with solarium, sea and mountain views, situated only 700 meters from the beach. The property has 2 bedrooms, 2 bathrooms. One of the bedrooms has its own en-suite bathroom and access to the terrace. The other bedroom is facing the swimming pool and the garden. Enjoy generous terraces, covered terrace on the living and Master Bedroom side, back terrace facing the swimming pool, the garden and upstairs a generous solarium, all designed for relaxation and outdoor entertaining. The living room is spacious and with lots of light, it has large glass doors to access the terrace giving the perfect indoor/outdoor feel to the space. The open style kitchen is fully equipped with quality appliances and it has the ideal flow with the living room. The property has been built with quality finishes, it has fitted wardrobes and a hot/cold air conditioning system. Spacious storage room and underground parking space included in the price. Located in Estepona between Estepona town and Casares Costa, in a gated community close to supermarkets, shops, restaurants, 5 minutes drive to the charming Puerto de La Duquesa and 10 minutes away from Estepona Marina. Estepona Golf course and the new Hospital are only 2 km away. Only 5 km away from one of the best golf resort in Europe, Finca Cortesin. This property is ideal for a holiday home or a very good investment. Motivated seller! Key in office!