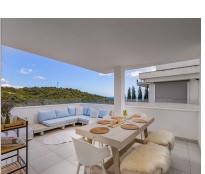

2

195 m2

Beautiful and modern Penthouse with solarium, sea and mountain views, situated only 700 meters from the beach. The property has 2 bedrooms, 2 bathrooms. One of the bedrooms has its own en-suite bathroom and access to the terrace. The other bedroom is facing the swimming pool and the garden. Enjoy generous terraces, covered terrace on the living and Master Bedroom side, back terrace facing the swimming pool, the garden and upstairs a generous solarium, all designed for relaxation and outdoor entertaining. The living room is spacious and with lots of light, it has large glass doors to access the terrace giving the perfect indoor/outdoor feel to the space. The open style kitchen is fully equipped with quality appliances and it has the ideal flow with the living room. The property has been built with quality finishes, it has fitted wardrobes and a hot/cold air conditioning system. Spacious storage room and underground parking space included in the price. Located in Estepona between Estepona town and Casares Costa, in a gated community close to supermarkets, shops, restaurants, 5 minutes drive to the charming Puerto de La Duquesa and 10 minutes away from Estepona Marina. Estepona Golf course and the new Hospital are only 2 km away. Only 5 km away from one of the best golf resort in Europe, Finca Cortesin. This property is ideal for a holiday home or a very good investment. Motivated seller! Key in office!