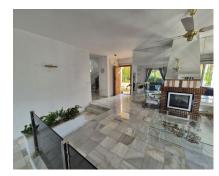

203 m2

House

1643 m2

PERFECT OPPORTUNITY TO RE-DEVELOP YOUR PERFECT VILLA. DEVELOPERS MUST SEE. The property is in the well-known Calahonda urbanisation and is surrounded by mature gardens offering peace and privacy. There is a good range of local amenities and facilities. The property is a traditional Spanish-built villa, with an approximate 203m² built area. The master bedroom is upstairs, with a bathroom and private terrace. The other two bedrooms are on the ground floor and share a bathroom, plus one guest bathroom and shower. There is a terrace off the lounge and kitchen area. There are also two terraces, a separate summer house with a jacuzzi, a toilet, and changing rooms. NOTE: This could be converted into a guest suite. The property faces southwest and has all-day sun in the gardens, with excellent garden views, total privacy, and partial sea views available. There are unspoilt views from the private terrace upstairs The garage has room for two cars with adequate storage space and a drive-in area outside for guests. For those seeking lively entertainment, Nikki Beach is just a short distance away, along with the centres of Marbella's old town and Puerto Banus. Additionally, Calahonda is surrounded by several golf courses, all within a few minutes' drive. The property offers the opportunity to relax, enjoy water sports, or walk down the beach. For those wanting lively entertainment, various venues are not far away. AMENITIES: Direct access to the beach \* community swimming pool \* international restaurants and chiringuitos \* BY CAR: 5 minutes to Cabopino Golf course \* 5 minutes to Nikki Beach (Elviria) \* 10 minutes to Marbella town centre \* 15 minutes to Puerto Banús \* 30 minutes to Málaga airport.