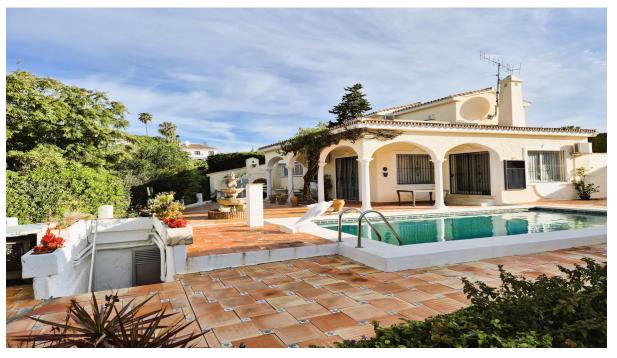

203 m2

House

1643 m2

PERFECT OPPORTUNITY TO RE-DEVELOP YOUR PERFECT VILLA. DEVELOPERS MUST SEE. The property is in the well-known Calahonda urbanisation and is surrounded by mature gardens offering peace and privacy. There is a good range of local amenities and facilities. The property is a traditional Spanish-built villa, with an approximate 203m² built area. The master bedroom is upstairs, with a bathroom and private terrace. The other two bedrooms are on the ground floor and share a bathroom, plus one guest bathroom and shower. There is a terrace off the lounge and kitchen area. There are also two terraces, a separate summer house with a jacuzzi, a toilet, and changing rooms. NOTE: This could be converted into a guest suite. The property faces southwest and has all-day sun in the gardens, with excellent garden views, total privacy, and partial sea views available. There are unspoilt views from the private terrace upstairs The garage has room for two cars with adequate storage space and a drive-in area outside for guests. For those seeking lively entertainment, Nikki Beach is just a short distance away, along with the centres of Marbella's old town and Puerto Banus. Additionally, Calahonda is surrounded by several golf courses, all within a few minutes' drive. The property offers the opportunity to relax, enjoy water sports, or walk down the beach. For those wanting lively entertainment, various venues are not far away. AMENITIES: Direct access to the beach \* community swimming pool \* international restaurants and chiringuitos \* BY CAR: 5 minutes to Cabopino Golf course \* 5 minutes to Nikki Beach (Elviria) \* 10 minutes to Marbella town centre \* 15 minutes to Puerto Banús \* 30 minutes to Málaga airport.