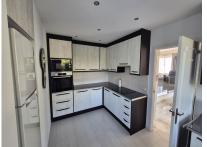

203 m2

House

1643 m2

PERFECT OPPORTUNITY TO RE-DEVELOP YOUR PERFECT VILLA. DEVELOPERS MUST SEE. The property is in the well-known Calahonda urbanisation and is surrounded by mature gardens offering peace and privacy. There is a good range of local amenities and facilities. The property is a traditional Spanish-built villa, with an approximate 203m² built area. The master bedroom is upstairs, with a bathroom and private terrace. The other two bedrooms are on the ground floor and share a bathroom, plus one guest bathroom and shower. There is a terrace off the lounge and kitchen area. There are also two terraces, a separate summer house with a jacuzzi, a toilet, and changing rooms. NOTE: This could be converted into a guest suite. The property faces southwest and has all-day sun in the gardens, with excellent garden views, total privacy, and partial sea views available. There are unspoilt views from the private terrace upstairs The garage has room for two cars with adequate storage space and a drive-in area outside for guests. For those seeking lively entertainment, Nikki Beach is just a short distance away, along with the centres of Marbella's old town and Puerto Banus. Additionally, Calahonda is surrounded by several golf courses, all within a few minutes' drive. The property offers the opportunity to relax, enjoy water sports, or walk down the beach. For those wanting lively entertainment, various venues are not far away. AMENITIES: Direct access to the beach \* community swimming pool \* international restaurants and chiringuitos \* BY CAR: 5 minutes to Cabopino Golf course \* 5 minutes to Nikki Beach (Elviria) \* 10 minutes to Marbella town centre \* 15 minutes to Puerto Banús \* 30 minutes to Málaga airport.