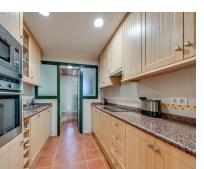

3

**Apartment** 

214 m2

This duplex penthouse is all about space, light, and unbeatable views — from Gibraltar to the African coastline, the surrounding mountains and lovely gardens. Spread across two floors, it offers almost 200 m² of living space and over 130 m² of terraces, perfect for relaxing or entertaining with family and friends. Built in 2005 and in great condition, it features three spacious bedrooms and three bathrooms, plus plenty of extras like fitted wardrobes, a storage room and a TV entertainment wall with an electric fireplace. The property has air conditioning hot and cold to keep you comfortable year-round. Step out onto the top terrace and you'll find your own private Jacuzzi, sauna, outdoor shower, and barbecue area — ideal for long, lazy afternoons and beautiful sunset evenings. The building has lift access, 24/7 security with guards and cameras, and many communal pools surrounded by lush green gardens and flowers with streams to unwind peacefully. The location couldn't be better: next to the renowned Campanario Golf & Country Club with a restaurant, spa, gym, and indoor/ outdoor pools. Plus, shops and more restaurants are just a 10-15 minute walk away. If you're looking for a home that offers real lifestyle value — with privacy, views, and space — this is a must-see.