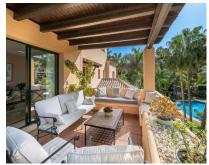

3

**Apartment** 

214 m2

This duplex penthouse is all about space, light, and unbeatable views — from Gibraltar to the African coastline, the surrounding mountains and lovely gardens. Spread across two floors, it offers almost 200 m² of living space and over 130 m² of terraces, perfect for relaxing or entertaining with family and friends. Built in 2005 and in great condition, it features three spacious bedrooms and three bathrooms, plus plenty of extras like fitted wardrobes, a storage room and a TV entertainment wall with an electric fireplace. The property has air conditioning hot and cold to keep you comfortable year-round. Step out onto the top terrace and you'll find your own private Jacuzzi, sauna, outdoor shower, and barbecue area — ideal for long, lazy afternoons and beautiful sunset evenings. The building has lift access, 24/7 security with guards and cameras, and many communal pools surrounded by lush green gardens and flowers with streams to unwind peacefully. The location couldn't be better: next to the renowned Campanario Golf & Country Club with a restaurant, spa, gym, and indoor/ outdoor pools. Plus, shops and more restaurants are just a 10-15 minute walk away. If you're looking for a home that offers real lifestyle value — with privacy, views, and space — this is a must-see.

## Close To Shops Close To Schools Features Covered Terrace Lift Fitted Wardrobes Near Transport Private Terrace Solarium

Sauna
Storage Room
Utility Room
Ensuite Bathroom

Jacuzzi
Barbeque
Double Glazing