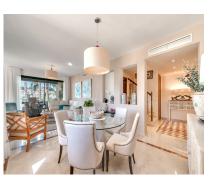

3

**Apartment** 

214 m2

This duplex penthouse is all about space, light, and unbeatable views — from Gibraltar to the African coastline, the surrounding mountains and lovely gardens. Spread across two floors, it offers almost 200 m² of living space and over 130 m² of terraces, perfect for relaxing or entertaining with family and friends. Built in 2005 and in great condition, it features three spacious bedrooms and three bathrooms, plus plenty of extras like fitted wardrobes, a storage room and a TV entertainment wall with an electric fireplace. The property has air conditioning hot and cold to keep you comfortable year-round. Step out onto the top terrace and you'll find your own private Jacuzzi, sauna, outdoor shower, and barbecue area — ideal for long, lazy afternoons and beautiful sunset evenings. The building has lift access, 24/7 security with guards and cameras, and many communal pools surrounded by lush green gardens and flowers with streams to unwind peacefully. The location couldn't be better: next to the renowned Campanario Golf & Country Club with a restaurant, spa, gym, and indoor/ outdoor pools. Plus, shops and more restaurants are just a 10-15 minute walk away. If you're looking for a home that offers real lifestyle value — with privacy, views, and space — this is a must-see.