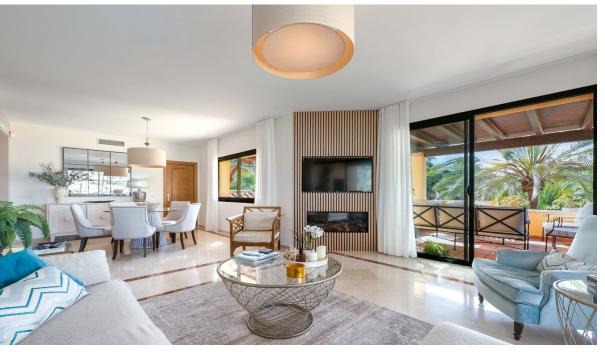

3

**Apartment** 

214 m2

This duplex penthouse is all about space, light, and unbeatable views — from Gibraltar to the African coastline, the surrounding mountains and lovely gardens. Spread across two floors, it offers almost 200 m² of living space and over 130 m² of terraces, perfect for relaxing or entertaining with family and friends. Built in 2005 and in great condition, it features three spacious bedrooms and three bathrooms, plus plenty of extras like fitted wardrobes, a storage room and a TV entertainment wall with an electric fireplace. The property has air conditioning hot and cold to keep you comfortable year-round. Step out onto the top terrace and you'll find your own private Jacuzzi, sauna, outdoor shower, and barbecue area — ideal for long, lazy afternoons and beautiful sunset evenings. The building has lift access, 24/7 security with guards and cameras, and many communal pools surrounded by lush green gardens and flowers with streams to unwind peacefully. The location couldn't be better: next to the renowned Campanario Golf & Country Club with a restaurant, spa, gym, and indoor/ outdoor pools. Plus, shops and more restaurants are just a 10-15 minute walk away. If you're looking for a home that offers real lifestyle value — with privacy, views, and space — this is a must-see.