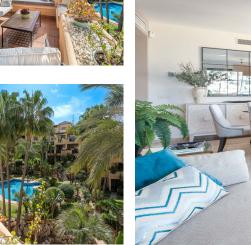

3

**Apartment** 

214 m2

This duplex penthouse is all about space, light, and unbeatable views — from Gibraltar to the African coastline, the surrounding mountains and lovely gardens. Spread across two floors, it offers almost 200 m² of living space and over 130 m² of terraces, perfect for relaxing or entertaining with family and friends. Built in 2005 and in great condition, it features three spacious bedrooms and three bathrooms, plus plenty of extras like fitted wardrobes, a storage room and a TV entertainment wall with an electric fireplace. The property has air conditioning hot and cold to keep you comfortable year-round. Step out onto the top terrace and you'll find your own private Jacuzzi, sauna, outdoor shower, and barbecue area — ideal for long, lazy afternoons and beautiful sunset evenings. The building has lift access, 24/7 security with guards and cameras, and many communal pools surrounded by lush green gardens and flowers with streams to unwind peacefully. The location couldn't be better: next to the renowned Campanario Golf & Country Club with a restaurant, spa, gym, and indoor/ outdoor pools. Plus, shops and more restaurants are just a 10-15 minute walk away. If you're looking for a home that offers real lifestyle value — with privacy, views, and space — this is a must-see.

Setting

Orientation

South West

Condition

Excellent

Pool

Communal

Communal