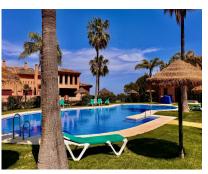

## Sales - Apartment - La Mairena 325.000€

www.arbatestates.com +34 606 84 36 45 +34 602 51 80 97 info@arbatestates.com

**Apartment** 

Ref.-ID: R5014576 La Mairena

139 m<sup>2</sup>

This spacious corner apartment is located in the exclusive El Soto de Marbella complex. Situated in the hills above Elviria, East Marbella in La Mairena this luxury property is close to two schools, the famous HoffSass tennis and sports centre and a couple of good restaurants. Being a corner apartment it enjoys a larger layout plus extra windows in the bathrooms and bedrooms looking over the patio & gardens while providing more light. The property is frontline golf, and has wonderful mountain and sea views from the terrace that also connects to the lower garden area allowing one to enjoy the garden. The properties in this complex enjoy free access to some great facilities that are not found in other complexes such as tennis courts, a fully equipped gym, a small spa and a nine hole par 3 golf course. The property itself has two bedrooms and two bathrooms and comes complete with an underground parking space an a storeroom included in the price. What we really like about this apartment are the high qualities & details that are not found in normal properties such as false ceilings, fireplace, granite worktops, jacuzzi bath, and the wardrobes are of outstanding guality with lots of details.