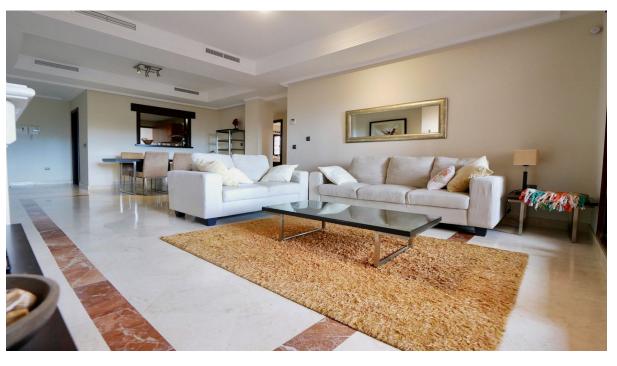

## Sales - Apartment - La Mairena 325.000€

www.arbatestates.com +34 606 84 36 45 +34 602 51 80 97 info@arbatestates.com

**Apartment** 

Ref.-ID: R5014576 La Mairena

139 m<sup>2</sup>

This spacious corner apartment is located in the exclusive El Soto de Marbella complex. Situated in the hills above Elviria, East Marbella in La Mairena this luxury property is close to two schools, the famous HoffSass tennis and sports centre and a couple of good restaurants. Being a corner apartment it enjoys a larger layout plus extra windows in the bathrooms and bedrooms looking over the patio & gardens while providing more light. The property is frontline golf, and has wonderful mountain and sea views from the terrace that also connects to the lower garden area allowing one to enjoy the garden. The properties in this complex enjoy free access to some great facilities that are not found in other complexes such as tennis courts, a fully equipped gym, a small spa and a nine hole par 3 golf course. The property itself has two bedrooms and two bathrooms and comes complete with an underground parking space an a storeroom included in the price. What we really like about this apartment are the high qualities & details that are not found in normal properties such as false ceilings, fireplace, granite worktops, jacuzzi bath, and the wardrobes are of outstanding guality with lots of details.