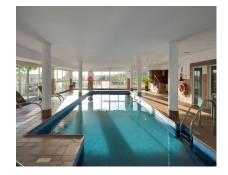

159 m2

Stunning and spacious 2 bed first floor apartment in Marques de Atalaya, with views over the golf course to the south west - the perfect orientation to enjoy the Mediterranean sunshine. The development features a wealth of amenities, including 24 hour security, indoor and outdoor swimming pools, tennis court, gym, sauna and jacuzzi. This immaculate apartment has a total surface area of 159m2, comprising of hallway, kitchen, large living/dining area leading to a lovely terrace, 2 en-suite bathrooms and a guest toilet. There are 2 underground parking spaces and a storage room included in the price. This is an exceptional opportunity to acquire a well-presented and superbly located apartment within this renowned development, close to all the amenities of San Pedro, Benahavis, Estepona and Guadalmina.