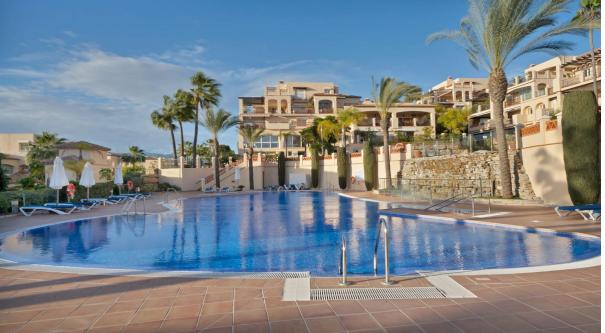

159 m2

Stunning and spacious 2 bed first floor apartment in Marques de Atalaya, with views over the golf course to the south west - the perfect orientation to enjoy the Mediterranean sunshine. The development features a wealth of amenities, including 24 hour security, indoor and outdoor swimming pools, tennis court, gym, sauna and jacuzzi. This immaculate apartment has a total surface area of 159m2, comprising of hallway, kitchen, large living/dining area leading to a lovely terrace, 2 en-suite bathrooms and a guest toilet. There are 2 underground parking spaces and a storage room included in the price. This is an exceptional opportunity to acquire a well-presented and superbly located apartment within this renowned development, close to all the amenities of San Pedro, Benahavis, Estepona and Guadalmina.

## Garden Communal