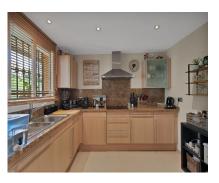

159 m2

Stunning and spacious 2 bed first floor apartment in Marques de Atalaya, with views over the golf course to the south west - the perfect orientation to enjoy the Mediterranean sunshine. The development features a wealth of amenities, including 24 hour security, indoor and outdoor swimming pools, tennis court, gym, sauna and jacuzzi. This immaculate apartment has a total surface area of 159m2, comprising of hallway, kitchen, large living/dining area leading to a lovely terrace, 2 en-suite bathrooms and a guest toilet. There are 2 underground parking spaces and a storage room included in the price. This is an exceptional opportunity to acquire a well-presented and superbly located apartment within this renowned development, close to all the amenities of San Pedro, Benahavis, Estepona and Guadalmina.