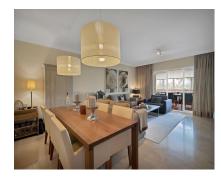

159 m2

Stunning and spacious 2 bed first floor apartment in Marques de Atalaya, with views over the golf course to the south west - the perfect orientation to enjoy the Mediterranean sunshine. The development features a wealth of amenities, including 24 hour security, indoor and outdoor swimming pools, tennis court, gym, sauna and jacuzzi. This immaculate apartment has a total surface area of 159m2, comprising of hallway, kitchen, large living/dining area leading to a lovely terrace, 2 en-suite bathrooms and a guest toilet. There are 2 underground parking spaces and a storage room included in the price. This is an exceptional opportunity to acquire a well-presented and superbly located apartment within this renowned development, close to all the amenities of San Pedro, Benahavis, Estepona and Guadalmina.