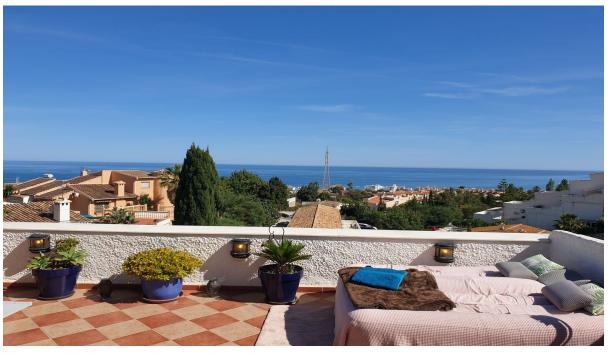

\_

.

**Apartment** 

112 m2

Discover this well-located apartment in Benalmadena, offering breathtaking panoramic sea views from its expansive, over 27 sqm terrace. Imagine enjoying stunning vistas overlooking the entire coastline, perfect for relaxing throughout the day and hosting memorable barbecues with loved ones. this property also boasts access to a captivating infinity pool. Located on the first level (accessible by stairs), the apartment features a welcoming entrance leading to an open-plan kitchen and dining area that seamlessly flows into a spacious and inviting lounge. It comprises three generously sized double bedrooms and two bathrooms, plus a versatile storage room easily convertible into a third bedroom. Beyond the apartment's allure, you'll find yourself within a 17-minute walk of Carvajal Beach and an 18-minute walk to Torreblanca Beach. Playa de Tajo de la Soga is also conveniently located just 2 km away. The property is air-conditioned, includes a fully equipped kitchen with a fridge and coffee machine, and provides towels and bed linen. Benefit from the convenience of free commiunity parking. Malaga Airport is just a 20 minutes drive. For details and explore this exceptional opportunity further, please don't hesitate to reach us! The property already has a "Tourist License" and is currently being used for short-term rentals. Therefore, viewings require advance notice.