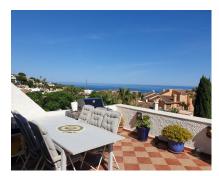

\_

.

**Apartment** 

112 m2

Discover this well-located apartment in Benalmadena, offering breathtaking panoramic sea views from its expansive, over 27 sqm terrace. Imagine enjoying stunning vistas overlooking the entire coastline, perfect for relaxing throughout the day and hosting memorable barbecues with loved ones. this property also boasts access to a captivating infinity pool. Located on the first level (accessible by stairs), the apartment features a welcoming entrance leading to an open-plan kitchen and dining area that seamlessly flows into a spacious and inviting lounge. It comprises three generously sized double bedrooms and two bathrooms, plus a versatile storage room easily convertible into a third bedroom. Beyond the apartment's allure, you'll find yourself within a 17-minute walk of Carvajal Beach and an 18-minute walk to Torreblanca Beach. Playa de Tajo de la Soga is also conveniently located just 2 km away. The property is air-conditioned, includes a fully equipped kitchen with a fridge and coffee machine, and provides towels and bed linen. Benefit from the convenience of free commiunity parking. Malaga Airport is just a 20 minutes drive. For details and explore this exceptional opportunity further, please don't hesitate to reach us! The property already has a "Tourist License" and is currently being used for short-term rentals. Therefore, viewings require advance notice.