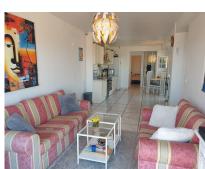

\_

.

**Apartment** 

112 m2

Discover this well-located apartment in Benalmadena, offering breathtaking panoramic sea views from its expansive, over 27 sqm terrace. Imagine enjoying stunning vistas overlooking the entire coastline, perfect for relaxing throughout the day and hosting memorable barbecues with loved ones. this property also boasts access to a captivating infinity pool. Located on the first level (accessible by stairs), the apartment features a welcoming entrance leading to an open-plan kitchen and dining area that seamlessly flows into a spacious and inviting lounge. It comprises three generously sized double bedrooms and two bathrooms, plus a versatile storage room easily convertible into a third bedroom. Beyond the apartment's allure, you'll find yourself within a 17-minute walk of Carvajal Beach and an 18-minute walk to Torreblanca Beach. Playa de Tajo de la Soga is also conveniently located just 2 km away. The property is air-conditioned, includes a fully equipped kitchen with a fridge and coffee machine, and provides towels and bed linen. Benefit from the convenience of free commiunity parking. Malaga Airport is just a 20 minutes drive. For details and explore this exceptional opportunity further, please don't hesitate to reach us! The property already has a "Tourist License" and is currently being used for short-term rentals. Therefore, viewings require advance notice.