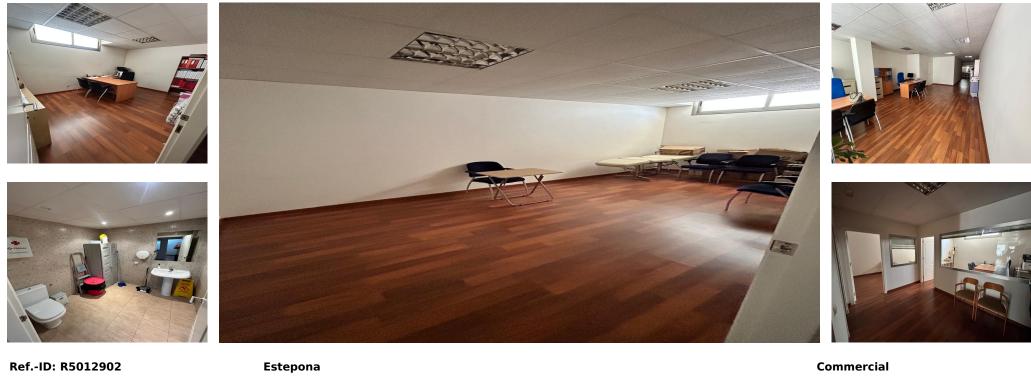

Sales - Commercial - Estepona 200.000€ www.arbatestates.com +34 606 84 36 45 +34 602 51 80 97 info@arbatestates.com

Community: 180 EUR / year

IBI: 180 EUR / year

Rubbish: 90 EUR / year

2

129 m2

Commercial premises of 130m2 of extension with open areas and areas with division for office. The premises has been completely renovated and is ready to be used as an office, coworking, etc... The premises can also be used as a home according to a recent report from the Town Hall. The area has a great passage and visibility from the road, in a busy area and next to the nerve center of the city and the popular Orchidarium of Estepona. Local ready to operate as an office, possibility of change of use to housing.