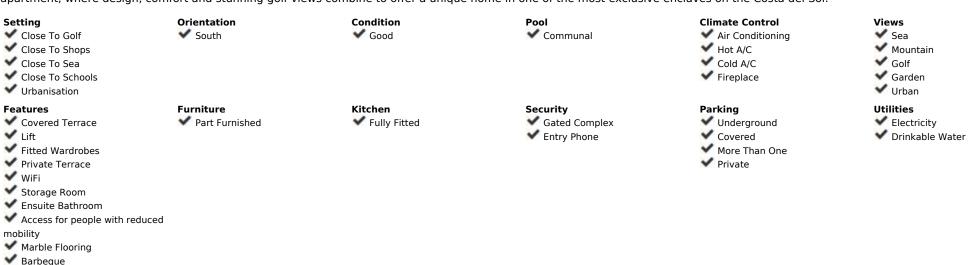

## Sales - Apartment - Marbella 695.000€

www.arbatestates.com +34 606 84 36 45 +34 602 51 80 97 info@arbatestates.com

Ref.-ID: R5012758

Marbella

IBI: 1,137 EUR / year

Rubbish: 185 EUR / year

**Apartment** 

Experience the epitome of luxurious living with a property that combines elegance, space, and unrivalled amenities. Guadalmina is renowned as one of the most elegant and well-established residential areas in Marbella and is characterized by large private homes bordering onto the green fairways of Real Club de Golf Guadalmina. Only 5 minutes from Puerto Banus and Marbella, It is centrally located. Guadalmina is divided into two zones with Guadalmina Baja on the beachside and Guadalmina Alta on the mountainside - The 36 hole golf course is a prominent feature on both sides. This elegant apartment offers spectacular views in a peaceful and exclusive setting. The apartment combines a modern design with a functional layout on a single floor, designed to enjoy comfort and brightness. Off the entrance hall is access to the kitchen and spacious bedroom with en-suite bathroom, ideal for guests. The spacious lounge is undoubtedly one of the main features of this property. Its spaciousness and large windows allow natural light to flood into the room and offer impressive views over the green area and all facing south, From the living room there is access to a large partly terrace, designed to enjoy outdoor dining or moments of relaxation with a good read or in company, always with the beauty of the landscape as a backdrop. Its layout allows different atmospheres to be created within the same space, making it the perfect place for both leisure and relaxation. The master bedroom is a true haven of tranquillity. Generously sized, it has an elegant en-suite bathroom with renovated shower. Its direct access to the terrace, through a sliding door, allows you to wake up every morning to the natural light and great views. The property is completed with a very large underground parking space with enough space for a car and an electrical golf buggy and also directly accessible by lift, and a large storage room. An exceptional apartment, where design, comfort and stunning golf views combine to offer a unique home in one of the most e