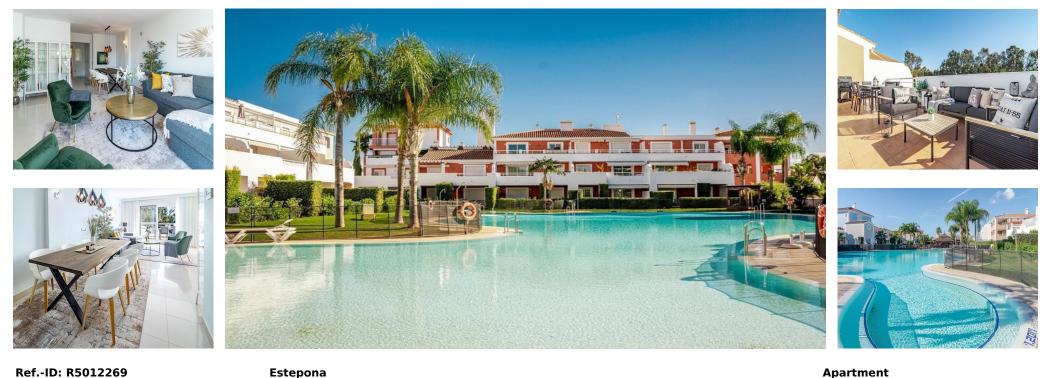

Sales - Apartment - Estepona 550.000€

www.arbatestates.com +34 606 84 36 45 +34 602 51 80 97 info@arbatestates.com

Ref.-ID: R5012269

Estepona

Community: 3,000 EUR / year

Modern 3-Bed Duplex Penthouse in Cortijo del Mar Located in a sought-after corner of the popular Cortijo del Mar complex, this stylish duplex penthouse offers the perfect blend of comfort, convenience, and coastal living. Spread over two levels, the property features 3 spacious bedrooms and 3 bathrooms, ideal for both family living and entertaining guests. The penthouse includes a private garage and storage room for added convenience. Residents enjoy access to fantastic community amenities including a large communal pool, onsite restaurant, and concierge service exclusively for owners. Perfectly positioned within walking distance to restaurants, a supermarket, and local amenities. The beach is just a 15-minute walk away, and Puerto Banús can be reached in only 10 minutes by car. A superb opportunity to own a low-maintenance, high-comfort home in a prime Costa del Sol location.

| Setting<br>Close To Port<br>Close To Shops<br>Close To Sea<br>Close To Town<br>Close To Schools                                                                                                                   | Orientation<br>South West | Condition<br>Excellent      | Pool<br>Communal   | Climate Control<br>Air Conditioning                                             | Views<br>Sea<br>Panoramic<br>Garden |
|-------------------------------------------------------------------------------------------------------------------------------------------------------------------------------------------------------------------|---------------------------|-----------------------------|--------------------|---------------------------------------------------------------------------------|-------------------------------------|
| Features<br>Fitted Wardrobes<br>Near Transport<br>Private Terrace<br>Solarium<br>WiFi<br>Paddle Tennis<br>Storage Room<br>Ensuite Bathroom<br>Marble Flooring<br>Barbeque<br>Double Glazing<br>Category<br>Luxury | Furniture<br>Optional     | Kitchen<br>Partially Fitted | Garden<br>Communal | Security<br>Gated Complex<br>Electric Blinds<br>Entry Phone<br>24 Hour Security | Parking<br>Private                  |