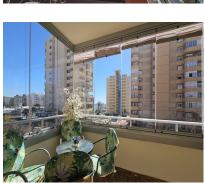

Middle Floor Apartment, Fuengirola, Costa del Sol. 3 Bedrooms, 2 Bathrooms, Built 90 m², Terrace 12 m². Setting: Town, Commercial Area, Beachside, Village, Close To Port, Close To Shops, Close To Sea, Close To Schools. Orientation: South East. Condition: Good. Views: Panoramic, Street. Features: Covered Terrace, Lift, Fitted Wardrobes, Near Transport, Private Terrace, Access for people with reduced mobility, Courtesy Bus, Near Church. Furniture: Fully Furnished. Kitchen: Fully Fitted. Security: Entry Phone. Parking: Underground, Garage, Covered, Private. Utilities: Electricity. Category: Bargain, Holiday Homes, Reduced.

| Setting Town Commercial Area Beachside Village Close To Port Close To Shops Close To Sea Close To Schools | Orientation South East | Condition Good                             | Views ✓ Panoramic ✓ Street   | Features Covered Terrace Lift Fitted Wardrobes Near Transport Private Terrace Access for people with reduce mobility Courtesy Bus Near Church | Furniture Fully Furnished |
|-----------------------------------------------------------------------------------------------------------|------------------------|--------------------------------------------|------------------------------|-----------------------------------------------------------------------------------------------------------------------------------------------|---------------------------|
| <b>Kitchen</b> ✓ Fully Fitted                                                                             | Security  Entry Phone  | Parking Underground Garage Covered Private | <b>Utilities</b> Electricity | Category Bargain Holiday Homes Reduced                                                                                                        |                           |