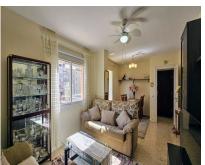

Middle Floor Apartment, Fuengirola, Costa del Sol. 3 Bedrooms, 2 Bathrooms, Built 90 m², Terrace 12 m². Setting: Town, Commercial Area, Beachside, Village, Close To Port, Close To Shops, Close To Sea, Close To Schools. Orientation: South East. Condition: Good. Views: Panoramic, Street. Features: Covered Terrace, Lift, Fitted Wardrobes, Near Transport, Private Terrace, Access for people with reduced mobility, Courtesy Bus, Near Church. Furniture: Fully Furnished. Kitchen: Fully Fitted. Security: Entry Phone. Parking: Underground, Garage, Covered, Private. Utilities: Electricity. Category: Bargain, Holiday Homes, Reduced.

| Setting Town Commercial Area Beachside Village Close To Port Close To Shops Close To Sea Close To Schools | Orientation South East | Condition Good                             | Views ✓ Panoramic ✓ Street   | Features Covered Terrace Lift Fitted Wardrobes Near Transport Private Terrace Access for people with reduce mobility Courtesy Bus Near Church | Furniture Fully Furnished |
|-----------------------------------------------------------------------------------------------------------|------------------------|--------------------------------------------|------------------------------|-----------------------------------------------------------------------------------------------------------------------------------------------|---------------------------|
| <b>Kitchen</b> ✓ Fully Fitted                                                                             | Security  Entry Phone  | Parking Underground Garage Covered Private | <b>Utilities</b> Electricity | Category Bargain Holiday Homes Reduced                                                                                                        |                           |