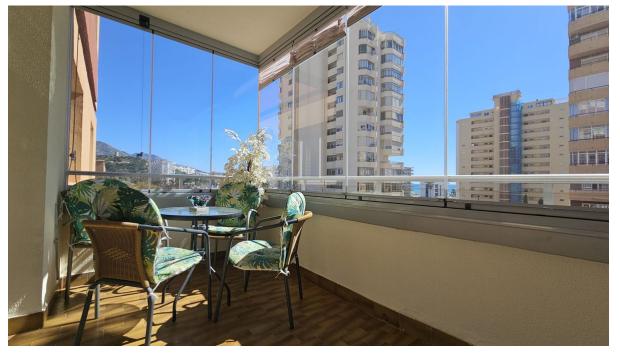

Middle Floor Apartment, Fuengirola, Costa del Sol. 3 Bedrooms, 2 Bathrooms, Built 90 m², Terrace 12 m². Setting: Town, Commercial Area, Beachside, Village, Close To Port, Close To Shops, Close To Sea, Close To Schools. Orientation: South East. Condition: Good. Views: Panoramic, Street. Features: Covered Terrace, Lift, Fitted Wardrobes, Near Transport, Private Terrace, Access for people with reduced mobility, Courtesy Bus, Near Church. Furniture: Fully Furnished. Kitchen: Fully Fitted. Security: Entry Phone. Parking: Underground, Garage, Covered, Private. Utilities: Electricity. Category: Bargain, Holiday Homes, Reduced.

| Setting Town Commercial Area Beachside Village Close To Port Close To Shops Close To Sea Close To Schools | Orientation South East | Condition Good                             | Views ✓ Panoramic ✓ Street   | Features Covered Terrace Lift Fitted Wardrobes Near Transport Private Terrace Access for people with reduce mobility Courtesy Bus Near Church | Furniture Fully Furnished |
|-----------------------------------------------------------------------------------------------------------|------------------------|--------------------------------------------|------------------------------|-----------------------------------------------------------------------------------------------------------------------------------------------|---------------------------|
| <b>Kitchen</b> ✓ Fully Fitted                                                                             | Security  Entry Phone  | Parking Underground Garage Covered Private | <b>Utilities</b> Electricity | Category Bargain Holiday Homes Reduced                                                                                                        |                           |