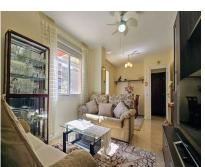

## Sales - Apartment - Fuengirola 350.000€

www.arbatestates.com +34 606 84 36 45 +34 602 51 80 97 info@arbatestates.com

Ref.-ID: R5011102 Fuengirola

Community: 516 EUR / year IBI: 421 EUR / year

£

9

90 m2

**Apartment** 

Middle Floor Apartment, Fuengirola, Costa del Sol. 3 Bedrooms, 2 Bathrooms, Built 90 m², Terrace 12 m². Setting: Town, Commercial Area, Beachside, Village, Close To Port, Close To Shops, Close To Sea, Close To Schools. Orientation: South East. Condition: Good. Views: Panoramic, Street. Features: Covered Terrace, Lift, Fitted Wardrobes, Near Transport, Private Terrace, Access for people with reduced mobility, Courtesy Bus, Near Church. Furniture: Fully Furnished. Kitchen: Fully Fitted. Security: Entry Phone. Parking: Underground, Garage, Covered, Private. Utilities: Electricity. Category: Bargain, Holiday Homes, Reduced.

| Setting Town Commercial Area Beachside Village Close To Port Close To Shops Close To Sea Close To Schools | Orientation South East | Condition Good                             | Views ✓ Panoramic ✓ Street   | Features Covered Terrace Lift Fitted Wardrobes Near Transport Private Terrace Access for people with reduce mobility Courtesy Bus Near Church | Furniture Fully Furnished |
|-----------------------------------------------------------------------------------------------------------|------------------------|--------------------------------------------|------------------------------|-----------------------------------------------------------------------------------------------------------------------------------------------|---------------------------|
| <b>Kitchen</b> ✓ Fully Fitted                                                                             | Security  Entry Phone  | Parking Underground Garage Covered Private | <b>Utilities</b> Electricity | Category Bargain Holiday Homes Reduced                                                                                                        |                           |