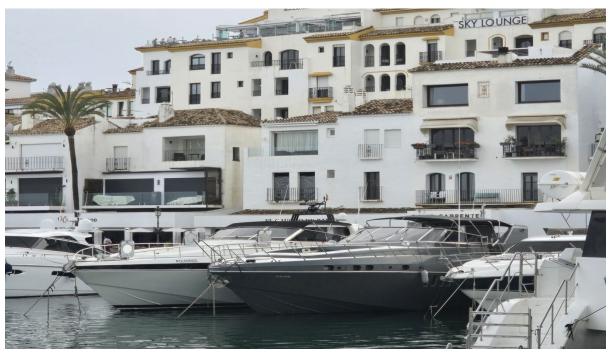

## Sales - Commercial - Puerto Banús 730.000€

www.arbatestates.com +34 606 84 36 45 +34 602 51 80 97 info@arbatestates.com

Ref.-ID: R5010628 Puerto Banús Commercial

Community: 15,252 EUR / year

This 26m x 5.8m mooring is situated on the most desirable jetty in the exclusive and highly sought after Puerto Banus Marina Super-chic and well-protected, this marina is probably the best-known in Spain, and, in providing berths of up to 50m, attracts the world's most luxurious yachts. A 380V electricity supply, satellite TV and telephone connections are available. Traditional Andalusian-style buildings line the length and breadth of the marina, along with sea-view residences, dozens of famous designer boutiques, restaurants of all kinds, exclusive bars and trendy nightclubs.