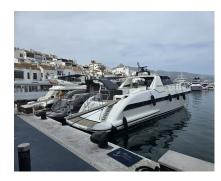

## Sales - Commercial - Puerto Banús 730.000€

www.arbatestates.com +34 606 84 36 45 +34 602 51 80 97 info@arbatestates.com

Ref.-ID: R5010628 Puerto Banús Commercial

Community: 15,252 EUR / year

This 26m x 5.8m mooring is situated on the most desirable jetty in the exclusive and highly sought after Puerto Banus Marina Super-chic and well-protected, this marina is probably the best-known in Spain, and, in providing berths of up to 50m, attracts the world's most luxurious yachts. A 380V electricity supply, satellite TV and telephone connections are available. Traditional Andalusian-style buildings line the length and breadth of the marina, along with sea-view residences, dozens of famous designer boutiques, restaurants of all kinds, exclusive bars and trendy nightclubs.