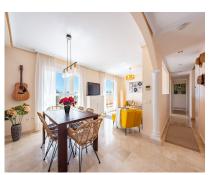

**Apartment** 

156 m2

4

Stunning duplex penthouse with 4 beds and amazing views! Welcome to this stunning duplex penthouse in the sought-after and family-friendly area of Dunas Green – a home that perfectly combines space, light, and breathtaking views in one of Costa del Sol's most attractive locations. With four bedrooms, two bathrooms, and a guest toilet, this property offers plenty of room for both family living and entertaining guests. The apartment features a thoughtfully designed, partially open floor plan that creates an airy and social atmosphere. On the entrance level, you'll find three bedrooms, two bathrooms, and generous living and dining areas that are bathed in natural light thanks to the corner position of the property. Upstairs, a private fourth bedroom with an en-suite bathroom offers direct access to one of the home's incredible terraces. The expansive outdoor spaces invite you to relax, dine, and enjoy life under the sun, all while taking in stunning views of the Mediterranean Sea and the lush surroundings. Whether indoors or out, this home offers an abundance of space to truly live and unwind. Dunas Green is a peaceful and well-maintained community, ideal for families with children, and enjoys an unbeatable location between Marbella and Estepona. The beautiful beachfront promenade, a golf course, and public transport are all within walking distance, and it's just a 10-minute drive to the vibrant life of Puerto Banús. This is a home that truly has it all – space, comfort, views, and a location that makes every day feel like a holiday. Don't miss the chance to make your dream of life in the sun a reality!