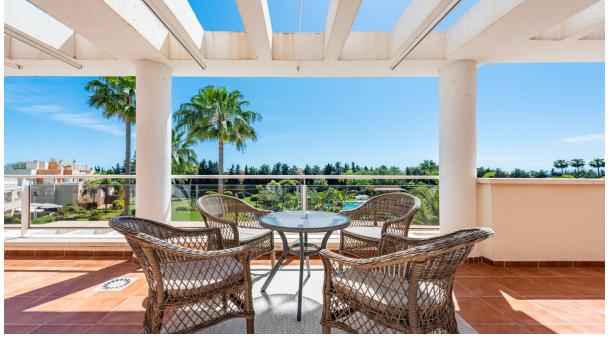

**Apartment** 

156 m2

4

Stunning duplex penthouse with 4 beds and amazing views! Welcome to this stunning duplex penthouse in the sought-after and family-friendly area of Dunas Green – a home that perfectly combines space, light, and breathtaking views in one of Costa del Sol's most attractive locations. With four bedrooms, two bathrooms, and a guest toilet, this property offers plenty of room for both family living and entertaining guests. The apartment features a thoughtfully designed, partially open floor plan that creates an airy and social atmosphere. On the entrance level, you'll find three bedrooms, two bathrooms, and generous living and dining areas that are bathed in natural light thanks to the corner position of the property. Upstairs, a private fourth bedroom with an en-suite bathroom offers direct access to one of the home's incredible terraces. The expansive outdoor spaces invite you to relax, dine, and enjoy life under the sun, all while taking in stunning views of the Mediterranean Sea and the lush surroundings. Whether indoors or out, this home offers an abundance of space to truly live and unwind. Dunas Green is a peaceful and well-maintained community, ideal for families with children, and enjoys an unbeatable location between Marbella and Estepona. The beautiful beachfront promenade, a golf course, and public transport are all within walking distance, and it's just a 10-minute drive to the vibrant life of Puerto Banús. This is a home that truly has it all – space, comfort, views, and a location that makes every day feel like a holiday. Don't miss the chance to make your dream of life in the sun a reality!