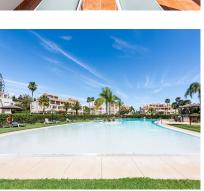

**Apartment** 

156 m2

4

Stunning duplex penthouse with 4 beds and amazing views! Welcome to this stunning duplex penthouse in the sought-after and family-friendly area of Dunas Green – a home that perfectly combines space, light, and breathtaking views in one of Costa del Sol's most attractive locations. With four bedrooms, two bathrooms, and a guest toilet, this property offers plenty of room for both family living and entertaining guests. The apartment features a thoughtfully designed, partially open floor plan that creates an airy and social atmosphere. On the entrance level, you'll find three bedrooms, two bathrooms, and generous living and dining areas that are bathed in natural light thanks to the corner position of the property. Upstairs, a private fourth bedroom with an en-suite bathroom offers direct access to one of the home's incredible terraces. The expansive outdoor spaces invite you to relax, dine, and enjoy life under the sun, all while taking in stunning views of the Mediterranean Sea and the lush surroundings. Whether indoors or out, this home offers an abundance of space to truly live and unwind. Dunas Green is a peaceful and well-maintained community, ideal for families with children, and enjoys an unbeatable location between Marbella and Estepona. The beautiful beachfront promenade, a golf course, and public transport are all within walking distance, and it's just a 10-minute drive to the vibrant life of Puerto Banús. This is a home that truly has it all – space, comfort, views, and a location that makes every day feel like a holiday. Don't miss the chance to make your dream of life in the sun a reality!