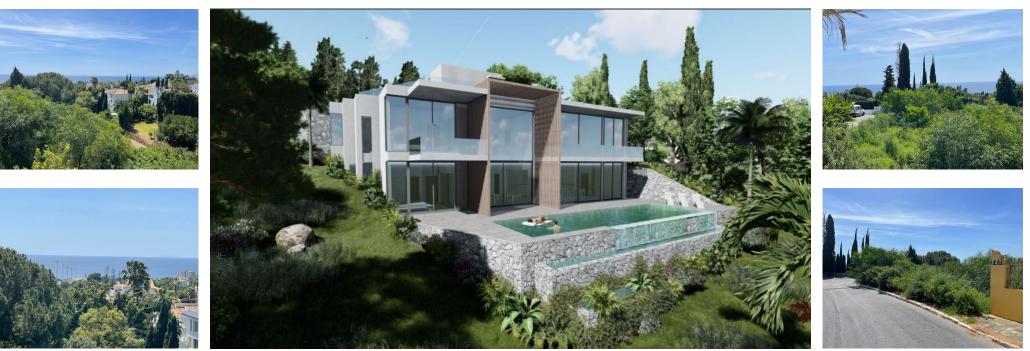

## 🔙 1520 m2

Residential New-Build Villa Plot for Sale With Spectacular Sea Views - Located In El Rosario, Costa del Sol and Presented To You Exclusively. An exceptional opportunity to build your dream villa in one of Marbella's most sought-after residential communities – Urb. El Rosario. Plot Details: - Prime Villa Plot In an elevated position. - Plot Size: 1520m<sup>2</sup>. - Orientation: South/South West with potential for panoramic sea and mountain views. - Buildability: 30% - Utilities: Water, electricity, and sewage connections on site License: Ready to apply or with project available (optional based on status) \*Location Highlights\* - Located In a secure, gated residential community with 24-hour surveillance - Just Minutes from Marbella's best beaches, golf courses, and international schools. - 10 Minutes Drive to Marbella Centre, 35 minutes drive to Málaga Airport. - Nearby Amenities include supermarkets, restaurants, tennis clubs, and beach bars, International Schools. This Is an ideal investment for families, developers, or individuals seeking to construct a bespoke luxury villa in a prestigious neighborhood on the Costa del Sol. Surrounded by established properties and natural beauty, El Rosario offers privacy, tranquillity, and convenience.