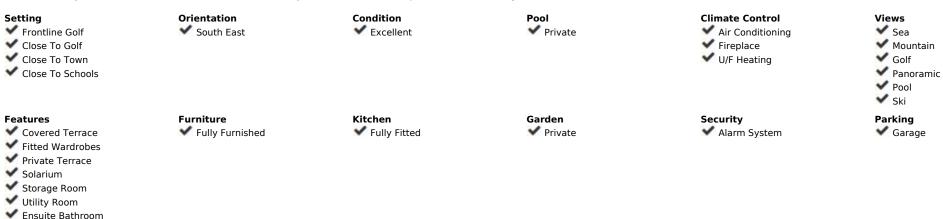

407 m2

1195 m2

Newly built contemporary villa situated in the prestigious urbanization of La Alquería, Benahavís. Positioned frontline golf and facing east to south, the property offers panoramic views of the Mediterranean Sea, the coastline, and the iconic La Concha mountain. Set on a 1,195 m² plot, the villa has a total built area of 407 m², complemented by approximately 90 m² of both covered and open terraces. The residence features five bedrooms, each with en-suite bathrooms, and is designed to combine modern comfort with elegant style. The main floor includes an entrance hallway leading to a spacious living area with high ceilings and a fireplace. Adjacent is a dining area, also with a fireplace, and an open-plan, fully fitted kitchen equipped with Blum cabinetry and appliances by Miele and Bora. This level also includes a guest toilet, laundry area, and two guest bedrooms. Direct access from the main living areas leads to the terraces, landscaped garden, and a private 56 m² swimming pool. Upstairs, the master suite includes a dressing area and a versatile adjoining room, ideal for use as an office, gym, or additional bedroom. Two further guest bedrooms with en-suite bathrooms are also located on this level. All rooms on the upper floor open to terraces with uninterrupted views. A garage with space for one car is also included. One of the terraces provides access to the rooftop, where solar panels are installed. Additional features include an Airzone climate control system for individual room regulation, underfloor heating throughout, a domotic (home automation) system, and high-quality furnishings, which are included in the sale. Conveniently located just a short drive from the beach and all local amenities, as well as near renowned golf courses such as Atalaya and El Paraíso, offers a blend of luxury, comfort, and exceptional surroundings.