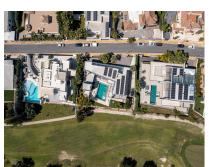

407 m2

1195 m2

Newly built contemporary villa situated in the prestigious urbanization of La Alquería, Benahavís. Positioned frontline golf and facing east to south, the property offers panoramic views of the Mediterranean Sea, the coastline, and the iconic La Concha mountain. Set on a 1,195 m² plot, the villa has a total built area of 407 m², complemented by approximately 90 m² of both covered and open terraces. The residence features five bedrooms, each with en-suite bathrooms, and is designed to combine modern comfort with elegant style. The main floor includes an entrance hallway leading to a spacious living area with high ceilings and a fireplace. Adjacent is a dining area, also with a fireplace, and an open-plan, fully fitted kitchen equipped with Blum cabinetry and appliances by Miele and Bora. This level also includes a guest toilet, laundry area, and two guest bedrooms. Direct access from the main living areas leads to the terraces, landscaped garden, and a private 56 m² swimming pool. Upstairs, the master suite includes a dressing area and a versatile adjoining room, ideal for use as an office, gym, or additional bedroom. Two further guest bedrooms with en-suite bathrooms are also located on this level. All rooms on the upper floor open to terraces with uninterrupted views. A garage with space for one car is also included. One of the terraces provides access to the rooftop, where solar panels are installed. Additional features include an Airzone climate control system for individual room regulation, underfloor heating throughout, a domotic (home automation) system, and high-quality furnishings, which are included in the sale. Conveniently located just a short drive from the beach and all local amenities, as well as near renowned golf courses such as Atalaya and El Paraíso, offers a blend of luxury, comfort, and exceptional surroundings.