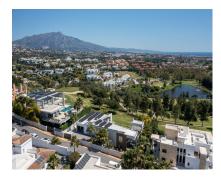

407 m2

1195 m2

Newly built contemporary villa situated in the prestigious urbanization of La Alquería, Benahavís. Positioned frontline golf and facing east to south, the property offers panoramic views of the Mediterranean Sea, the coastline, and the iconic La Concha mountain. Set on a 1,195 m² plot, the villa has a total built area of 407 m², complemented by approximately 90 m² of both covered and open terraces. The residence features five bedrooms, each with en-suite bathrooms, and is designed to combine modern comfort with elegant style. The main floor includes an entrance hallway leading to a spacious living area with high ceilings and a fireplace. Adjacent is a dining area, also with a fireplace, and an open-plan, fully fitted kitchen equipped with Blum cabinetry and appliances by Miele and Bora. This level also includes a guest toilet, laundry area, and two guest bedrooms. Direct access from the main living areas leads to the terraces, landscaped garden, and a private 56 m² swimming pool. Upstairs, the master suite includes a dressing area and a versatile adjoining room, ideal for use as an office, gym, or additional bedroom. Two further guest bedrooms with en-suite bathrooms are also located on this level. All rooms on the upper floor open to terraces with uninterrupted views. A garage with space for one car is also included. One of the terraces provides access to the rooftop, where solar panels are installed. Additional features include an Airzone climate control system for individual room regulation, underfloor heating throughout, a domotic (home automation) system, and high-quality furnishings, which are included in the sale. Conveniently located just a short drive from the beach and all local amenities, as well as near renowned golf courses such as Atalaya and El Paraíso, offers a blend of luxury, comfort, and exceptional surroundings.