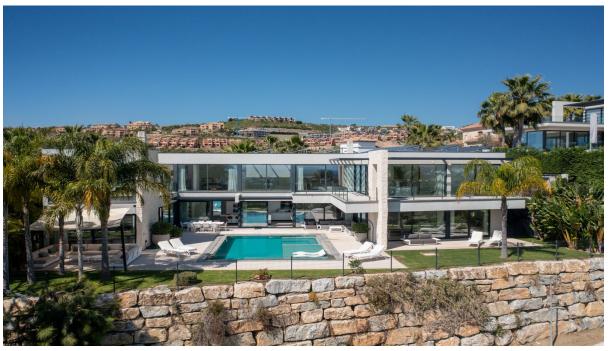

407 m2

1195 m2

Newly built contemporary villa situated in the prestigious urbanization of La Alquería, Benahavís. Positioned frontline golf and facing east to south, the property offers panoramic views of the Mediterranean Sea, the coastline, and the iconic La Concha mountain. Set on a 1,195 m² plot, the villa has a total built area of 407 m², complemented by approximately 90 m² of both covered and open terraces. The residence features five bedrooms, each with en-suite bathrooms, and is designed to combine modern comfort with elegant style. The main floor includes an entrance hallway leading to a spacious living area with high ceilings and a fireplace. Adjacent is a dining area, also with a fireplace, and an open-plan, fully fitted kitchen equipped with Blum cabinetry and appliances by Miele and Bora. This level also includes a guest toilet, laundry area, and two guest bedrooms. Direct access from the main living areas leads to the terraces, landscaped garden, and a private 56 m² swimming pool. Upstairs, the master suite includes a dressing area and a versatile adjoining room, ideal for use as an office, gym, or additional bedroom. Two further guest bedrooms with en-suite bathrooms are also located on this level. All rooms on the upper floor open to terraces with uninterrupted views. A garage with space for one car is also included. One of the terraces provides access to the rooftop, where solar panels are installed. Additional features include an Airzone climate control system for individual room regulation, underfloor heating throughout, a domotic (home automation) system, and high-quality furnishings, which are included in the sale. Conveniently located just a short drive from the beach and all local amenities, as well as near renowned golf courses such as Atalaya and El Paraíso, offers a blend of luxury, comfort, and exceptional surroundings.