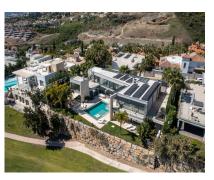

407 m2

1195 m2

Newly built contemporary villa situated in the prestigious urbanization of La Alquería, Benahavís. Positioned frontline golf and facing east to south, the property offers panoramic views of the Mediterranean Sea, the coastline, and the iconic La Concha mountain. Set on a 1,195 m² plot, the villa has a total built area of 407 m², complemented by approximately 90 m² of both covered and open terraces. The residence features five bedrooms, each with en-suite bathrooms, and is designed to combine modern comfort with elegant style. The main floor includes an entrance hallway leading to a spacious living area with high ceilings and a fireplace. Adjacent is a dining area, also with a fireplace, and an open-plan, fully fitted kitchen equipped with Blum cabinetry and appliances by Miele and Bora. This level also includes a guest toilet, laundry area, and two guest bedrooms. Direct access from the main living areas leads to the terraces, landscaped garden, and a private 56 m² swimming pool. Upstairs, the master suite includes a dressing area and a versatile adjoining room, ideal for use as an office, gym, or additional bedroom. Two further guest bedrooms with en-suite bathrooms are also located on this level. All rooms on the upper floor open to terraces with uninterrupted views. A garage with space for one car is also included. One of the terraces provides access to the rooftop, where solar panels are installed. Additional features include an Airzone climate control system for individual room regulation, underfloor heating throughout, a domotic (home automation) system, and high-quality furnishings, which are included in the sale. Conveniently located just a short drive from the beach and all local amenities, as well as near renowned golf courses such as Atalaya and El Paraíso, offers a blend of luxury, comfort, and exceptional surroundings.