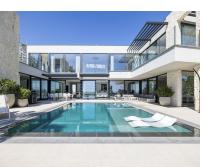

407 m2

1195 m2

Newly built contemporary villa situated in the prestigious urbanization of La Alquería, Benahavís. Positioned frontline golf and facing east to south, the property offers panoramic views of the Mediterranean Sea, the coastline, and the iconic La Concha mountain. Set on a 1,195 m² plot, the villa has a total built area of 407 m², complemented by approximately 90 m² of both covered and open terraces. The residence features five bedrooms, each with en-suite bathrooms, and is designed to combine modern comfort with elegant style. The main floor includes an entrance hallway leading to a spacious living area with high ceilings and a fireplace. Adjacent is a dining area, also with a fireplace, and an open-plan, fully fitted kitchen equipped with Blum cabinetry and appliances by Miele and Bora. This level also includes a guest toilet, laundry area, and two guest bedrooms. Direct access from the main living areas leads to the terraces, landscaped garden, and a private 56 m² swimming pool. Upstairs, the master suite includes a dressing area and a versatile adjoining room, ideal for use as an office, gym, or additional bedroom. Two further guest bedrooms with en-suite bathrooms are also located on this level. All rooms on the upper floor open to terraces with uninterrupted views. A garage with space for one car is also included. One of the terraces provides access to the rooftop, where solar panels are installed. Additional features include an Airzone climate control system for individual room regulation, underfloor heating throughout, a domotic (home automation) system, and high-quality furnishings, which are included in the sale. Conveniently located just a short drive from the beach and all local amenities, as well as near renowned golf courses such as Atalaya and El Paraíso, offers a blend of luxury, comfort, and exceptional surroundings.