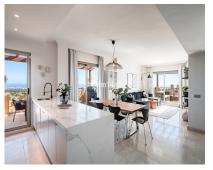

This luxurious single-level penthouse offers stunning panoramic views of the sea and mountains. The property features an entrance hall leading to a spacious living and dining area, which opens onto two terraces: one facing southeast with views of La Concha mountain, the Atalaya Golf Course, and the Mediterranean Sea; the other facing south/southwest, showcasing sweeping vistas of the sea, Gibraltar, and the North African coastline. The open-plan kitchen is fully equipped with top-of-the-line Siemens appliances. The master bedroom boasts an en-suite bathroom and direct access to the terrace. Two additional bedrooms share a well-appointed bathroom. Additional highlights include 24-hour security and concierge services, CCTV surveillance, high-speed fiber-optic internet (100Mb), air conditioning (hot and cold), underfloor heating throughout, and a gas BBQ. Set in a tranquil location, the property is just a 15-minute drive from Puerto Banús and the beach. One parking space included in the price.