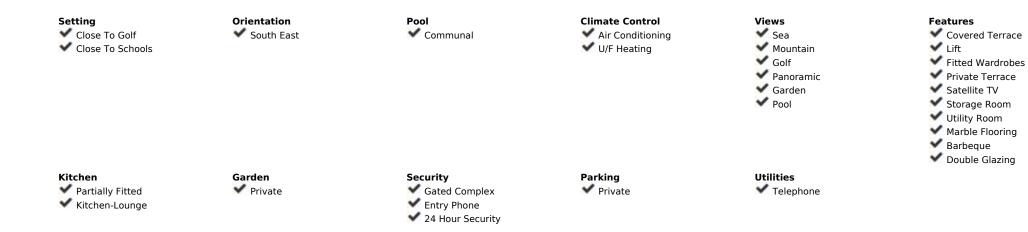

This luxurious single-level penthouse offers stunning panoramic views of the sea and mountains. The property features an entrance hall leading to a spacious living and dining area, which opens onto two terraces: one facing southeast with views of La Concha mountain, the Atalaya Golf Course, and the Mediterranean Sea; the other facing south/southwest, showcasing sweeping vistas of the sea, Gibraltar, and the North African coastline. The open-plan kitchen is fully equipped with top-of-the-line Siemens appliances. The master bedroom boasts an en-suite bathroom and direct access to the terrace. Two additional bedrooms share a well-appointed bathroom. Additional highlights include 24-hour security and concierge services, CCTV surveillance, high-speed fiber-optic internet (100Mb), air conditioning (hot and cold), underfloor heating throughout, and a gas BBQ. Set in a tranquil location, the property is just a 15-minute drive from Puerto Banús and the beach. One parking space included in the price.