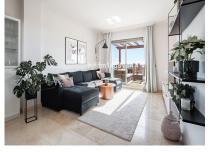

This luxurious single-level penthouse offers stunning panoramic views of the sea and mountains. The property features an entrance hall leading to a spacious living and dining area, which opens onto two terraces: one facing southeast with views of La Concha mountain, the Atalaya Golf Course, and the Mediterranean Sea; the other facing south/southwest, showcasing sweeping vistas of the sea, Gibraltar, and the North African coastline. The open-plan kitchen is fully equipped with top-of-the-line Siemens appliances. The master bedroom boasts an en-suite bathroom and direct access to the terrace. Two additional bedrooms share a well-appointed bathroom. Additional highlights include 24-hour security and concierge services, CCTV surveillance, high-speed fiber-optic internet (100Mb), air conditioning (hot and cold), underfloor heating throughout, and a gas BBQ. Set in a tranquil location, the property is just a 15-minute drive from Puerto Banús and the beach. One parking space included in the price.