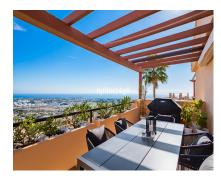

This luxurious single-level penthouse offers stunning panoramic views of the sea and mountains. The property features an entrance hall leading to a spacious living and dining area, which opens onto two terraces: one facing southeast with views of La Concha mountain, the Atalaya Golf Course, and the Mediterranean Sea; the other facing south/southwest, showcasing sweeping vistas of the sea, Gibraltar, and the North African coastline. The open-plan kitchen is fully equipped with top-of-the-line Siemens appliances. The master bedroom boasts an en-suite bathroom and direct access to the terrace. Two additional bedrooms share a well-appointed bathroom. Additional highlights include 24-hour security and concierge services, CCTV surveillance, high-speed fiber-optic internet (100Mb), air conditioning (hot and cold), underfloor heating throughout, and a gas BBQ. Set in a tranquil location, the property is just a 15-minute drive from Puerto Banús and the beach. One parking space included in the price.