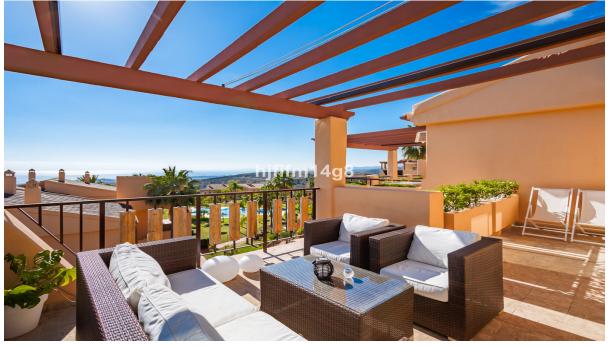

This luxurious single-level penthouse offers stunning panoramic views of the sea and mountains. The property features an entrance hall leading to a spacious living and dining area, which opens onto two terraces: one facing southeast with views of La Concha mountain, the Atalaya Golf Course, and the Mediterranean Sea; the other facing south/southwest, showcasing sweeping vistas of the sea, Gibraltar, and the North African coastline. The open-plan kitchen is fully equipped with top-of-the-line Siemens appliances. The master bedroom boasts an en-suite bathroom and direct access to the terrace. Two additional bedrooms share a well-appointed bathroom. Additional highlights include 24-hour security and concierge services, CCTV surveillance, high-speed fiber-optic internet (100Mb), air conditioning (hot and cold), underfloor heating throughout, and a gas BBQ. Set in a tranquil location, the property is just a 15-minute drive from Puerto Banús and the beach. One parking space included in the price.