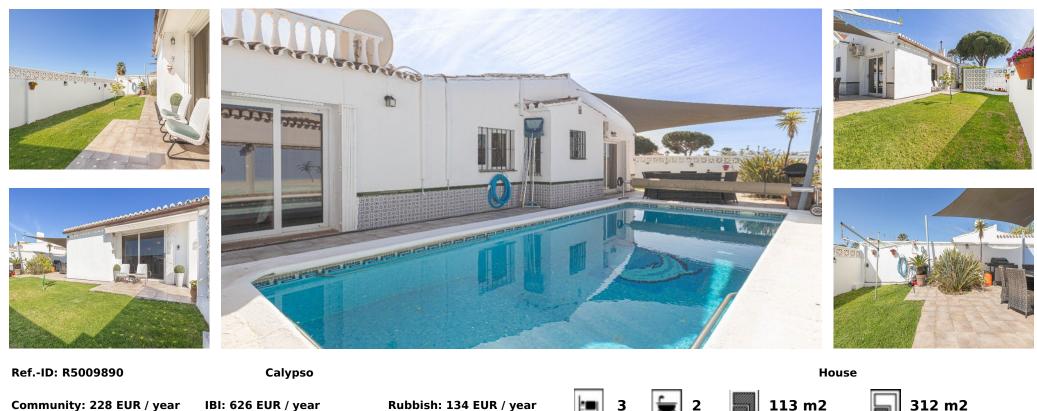

Sales - House - Calypso 579.000€

## www.arbatestates.com +34 606 84 36 45 +34 602 51 80 97 info@arbatestates.com

Beautiful house on one floor close to all services including the beach. It is distributed as follows: Living room with dining area with access to the beautiful garden, separate and very well-equipped kitchen, 3 bedrooms of which 2 have direct access to the pool area, 2 bathrooms (one en suite). Exterior: Beautiful front garden with very easy maintenance, parking for one vehicle, beautiful pool area with a lot of tranquillity surrounded by sunny terraces with barbecue area and dining table, and store room. Rear patio with storage room and access to the roof terrace with sea views. The property is in good condition with individual air conditioning in the bedrooms, living room and kitchen, double glazed windows, security cameras, alarm system, stove in the living room, awnings. Plot 312,40m2. Built size 113,80m2 plus 15,60m2 of open patio, 3,80m2 staircase and 32,50m2 roof terrace. Pool 30,80m2. IBI 626,06[] per year. Community 234,28[] per year. Rubbish 134,45[] per year. Distances: Restaurants, banks, supermarket, shops, gas station 400 meters. Beach 700 meters. La Cala de Mijas 5.2km. Marbella 15km Malaga Airport 37km

| Setting<br>Close To Golf<br>Close To Shops<br>Close To Sea<br>Close To Schools | Orientation<br>✓ South | Pool<br>Private      | Climate Control<br>Hot A/C | Views<br>Sea<br>Garden<br>Pool | Features<br>Fitted Wardrobes<br>Near Transport<br>Private Terrace<br>WiFi<br>Ensuite Bathroom |
|--------------------------------------------------------------------------------|------------------------|----------------------|----------------------------|--------------------------------|-----------------------------------------------------------------------------------------------|
| Kitchen<br>✓ Fully Fitted                                                      | Garden<br>Y Private    | Parking<br>V Private |                            |                                |                                                                                               |