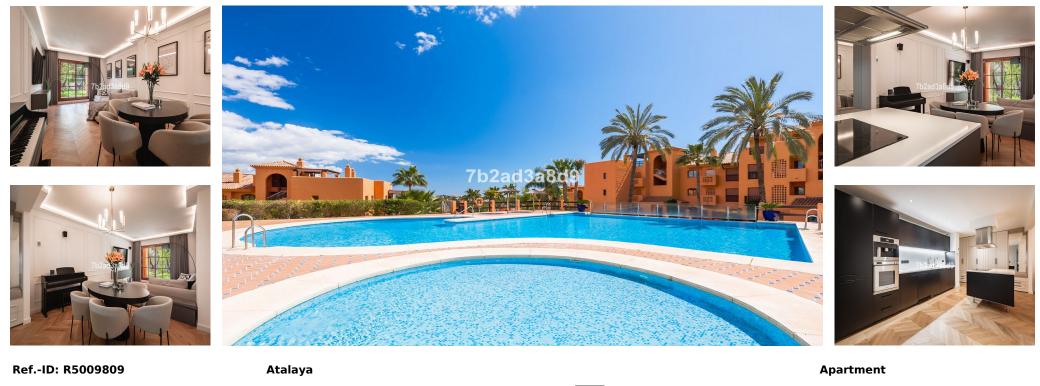

Sales - Apartment - Atalaya 795.000€ www.arbatestates.com +34 606 84 36 45 +34 602 51 80 97 info@arbatestates.com

Community: 3,756 EUR / year IBI: 464 EUR / year

Rubbish: 18 EUR / year

152 m2

Fully renovated 3-bedroom southwest-facing garden apartment in Gazules del Sol, a fully gated and secured complex walking distance to Atalaya International School, Benahavís. All in one level, the property comprises: living/dining room with access to a southwest-facing covered terrace and a 70 m2 private garden; open-plan kitchen with laundry/pantry area; ensuite master bedroom; and 2 bedrooms sharing a bathroom. Extra features include: herringbone oak floors; A/C hot and cold; underfloor heating in the bathrooms; Sono's soundsystem in the living room. The property includes a garage and storage space in the underground level. The community features: 3 swimming pools with mature gardens; a paddle tennis court; a gymnasium with dressing rooms including saunas; and a heated indoor pool.