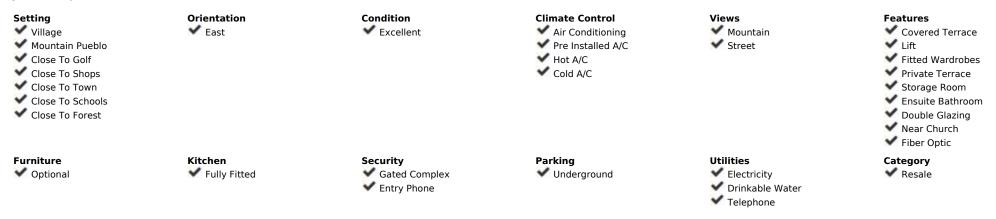

Rubbish: 18 EUR / year

Unique opportunity in the heart of Benahavis! Located on the vibrant main street of Benahavis, this stunning two bedroom, two bathroom apartment (one of them en suite) offers you the perfect balance between comfort and convenience. Just steps away from the best restaurants and all the amenities of the village, you will have everything you need at your fingertips. The apartment features a fully equipped modern kitchen, ideal for food lovers, and a centralized air conditioning system that includes additional units in the living room and master bedroom, ensuring a cool and efficient environment at all times. Upon entering, you will be amazed by the spacious living/dining room, the largest in the entire building, which opens onto a covered terrace with elegant high quality aluminum profiling. This is the perfect place to relax or enjoy outdoor dining. The two spacious bedrooms, which offer privacy and comfort, are separated from the common areas, ensuring tranquility at all times. The kitchen, equipped with a practical serving hatch, connects perfectly with the living room for convenience. This property includes a parking space and a storage room in the same building, which adds great convenience. The owner has also installed a second set of windows in addition to the existing ones to ensure optimal soundproofing. Undoubtedly, it is an ideal choice for those looking for a vacation home as well as for those who want a permanent residence in one of the most charming villages of the Costa del Sol. Do not miss this opportunity to live in Benahavís, a place full of charm, gastronomy and nature!