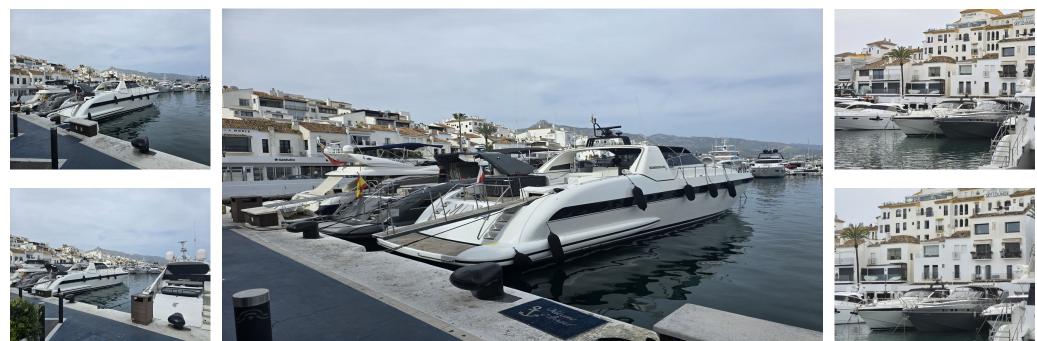

## Community: 15,252 EUR / year

This 26m x 5.8m mooring is situated on the most desirable jetty in the exclusive and highly sought after Puerto Banus Marina Super-chic and well-protected, this marina is probably the best-known in Spain, and, in providing berths of up to 50m, attracts the world's most luxurious yachts. A 380V electricity supply, satellite TV and telephone connections are available. Traditional Andalusian-style buildings line the length and breadth of the marina, along with sea-view residences, dozens of famous designer boutiques, restaurants of all kinds, exclusive bars and trendy nightclubs.