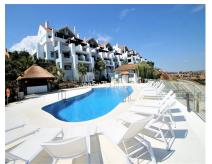

Sales - Apartment - Mijas Costa 636.500€ www.arbatestates.com +34 606 84 36 45 +34 602 51 80 97 info@arbatestates.com

Ref.-ID: R5008738 Mijas Costa

Community: 1,440 EUR / year

2

108 m2

**Apartment** 

Absolutely splendid! This exquisite 2-bedroom duplex penthouse sits nestled near the vibrant, cosmopolitan hub of La Cala de Mijas, boasting easy access to a myriad of amenities. From its vantage point, this penthouse commands sweeping panoramic vistas of the Mediterranean Sea and the picturesque Mijas valley. Upon entering, you're greeted by a gracious entrance hall leading to a sleek, contemporary kitchen and a guest bedroom with an en suite. The bright lounge and dining area open onto a generous terrace, offering breathtaking views. Ascend to the upper level where the master bedroom awaits, complete with its own en suite, fitted wardrobe, and a sunny terrace. This gated development ensures peace of mind with 24-hour security and indulgence with three swimming pools, a sauna, outdoor Jacuzzi, and a gym. One of the pool areas even features a delightful cocktail and snack bar during the high season. Ideal for investment, full-time residence, or a holiday getaway, this stylish penthouse is sold fully furnished and includes underground parking and a storeroom. Superb Location: Situated in La Cala de Mijas, less than a 5-minute drive from the beach, this development offers abundant opportunities for leisure and services. Enjoy proximity to several esteemed golf courses, shopping centers, and supermarkets. La Cala de Mijas itself is renowned for its charming array of fine dining establishments, boutique shops, pharmacies, and beachfront bars. Malaga International Airport is conveniently just a 20-minute drive away, ensuring ease of travel. Would you like more details on this remarkable property?