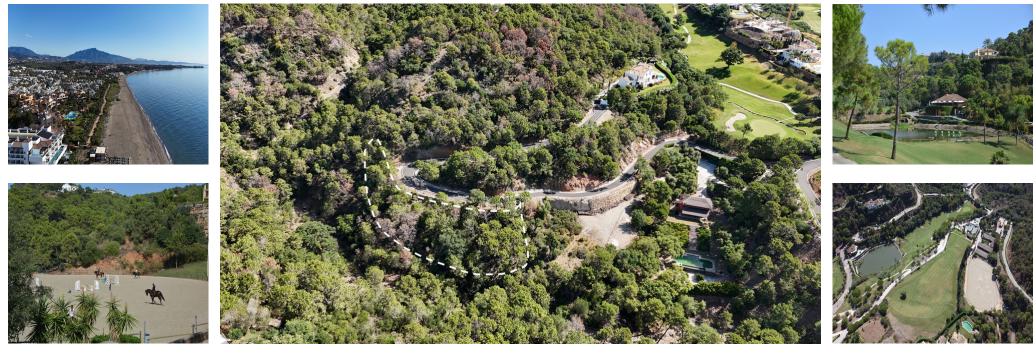

Sales - Plot - Benahavís 400.000€ www.arbatestates.com +34 606 84 36 45 +34 602 51 80 97 info@arbatestates.com

Ref.-ID: R5008576

Benahavís

Community: 3,000 EUR / year

IBI: 2,000 EUR / year

Plot for sale within the Marbella Club Golf Resort. This is a fully gated community, with camera surveillance circuit, internal barriers and 24-hour concierge-security. It also has an equestrian center, golf course and restaurant. The roads are wide, illuminated and monitored. This plot has1986 m2 and a building allowance of 332 m2 in two levels, plus terraces. Basement is not allowed in this plot. The nearest beach is pretty nice, Costalita. There are several supermarkets nearby (Mercadona, Aldi, Lidl), private schools (Atalaya, San José), shops, golf courses and restaurants within a radius of about 10 minutes by car. Marbella Club is a brand that guarantees superior quality, in a great area to live and an excellent investment.