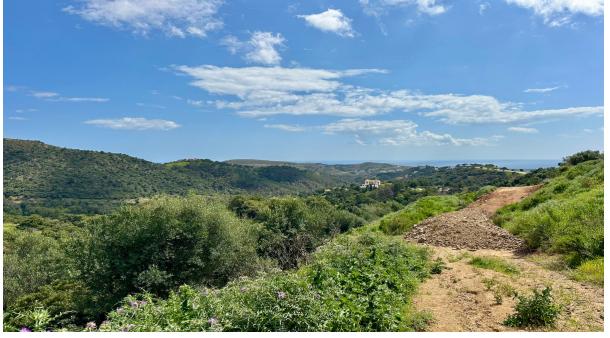

Sales - Plot - Benahavís 449.000€ www.arbatestates.com +34 606 84 36 45 +34 602 51 80 97 info@arbatestates.com

Ref.-ID: R5007472

Benahavís

Community: 2,856 EUR / year

IBI: 261 EUR / year

2996 m2

**Plot** 

Located in the prestigious enclave of Montemayor, Benahavís, this stunning 2,996 m² plot offers a privileged natural setting and panoramic sea views. With a southeast orientation, Plot D4 enjoys excellent sunlight and a peaceful atmosphere surrounded by nature. It has a maximum buildable area of 657.5 m² of interior space, plus 200 m² of terraces, allowing for the design of a spectacular villa with up to 6 bedrooms and 6 bathrooms. The plot already has a building license, making it easier to start construction immediately. Just a 4-minute drive from the Montemayor-Marbella Club entrance, this exclusive area of the Costa del Sol is synonymous with luxury, privacy, and prestige. It is also well connected to Málaga via the A7 and AP7 motorways. Málaga and Gibraltar airports are both approximately 70 km away, with a travel time of around 60 minutes. A unique opportunity to build your dream home in one of the most sought-after locations on the Costa del Sol. For more information, feel free to contact us.