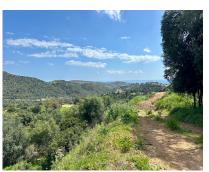

Sales - Plot - Benahavís 449.000€ www.arbatestates.com +34 606 84 36 45 +34 602 51 80 97 info@arbatestates.com

Ref.-ID: R5007472

Benahavís

Community: 2,856 EUR / year

IBI: 261 EUR / year

2996 m2

**Plot** 

Located in the prestigious enclave of Montemayor, Benahavís, this stunning 2,996 m² plot offers a privileged natural setting and panoramic sea views. With a southeast orientation, Plot D4 enjoys excellent sunlight and a peaceful atmosphere surrounded by nature. It has a maximum buildable area of 657.5 m² of interior space, plus 200 m² of terraces, allowing for the design of a spectacular villa with up to 6 bedrooms and 6 bathrooms. The plot already has a building license, making it easier to start construction immediately. Just a 4-minute drive from the Montemayor-Marbella Club entrance, this exclusive area of the Costa del Sol is synonymous with luxury, privacy, and prestige. It is also well connected to Málaga via the A7 and AP7 motorways. Málaga and Gibraltar airports are both approximately 70 km away, with a travel time of around 60 minutes. A unique opportunity to build your dream home in one of the most sought-after locations on the Costa del Sol. For more information, feel free to contact us.