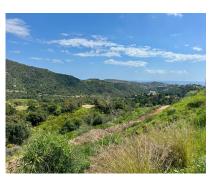

Sales - Plot - Benahavís 449.000€ www.arbatestates.com +34 606 84 36 45 +34 602 51 80 97 info@arbatestates.com

Ref.-ID: R5007472

Benahavís

Community: 2,856 EUR / year

IBI: 261 EUR / year

2996 m2

**Plot** 

Located in the prestigious enclave of Montemayor, Benahavís, this stunning 2,996 m² plot offers a privileged natural setting and panoramic sea views. With a southeast orientation, Plot D4 enjoys excellent sunlight and a peaceful atmosphere surrounded by nature. It has a maximum buildable area of 657.5 m² of interior space, plus 200 m² of terraces, allowing for the design of a spectacular villa with up to 6 bedrooms and 6 bathrooms. The plot already has a building license, making it easier to start construction immediately. Just a 4-minute drive from the Montemayor-Marbella Club entrance, this exclusive area of the Costa del Sol is synonymous with luxury, privacy, and prestige. It is also well connected to Málaga via the A7 and AP7 motorways. Málaga and Gibraltar airports are both approximately 70 km away, with a travel time of around 60 minutes. A unique opportunity to build your dream home in one of the most sought-after locations on the Costa del Sol. For more information, feel free to contact us.