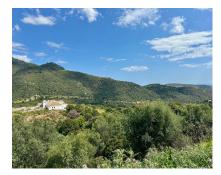

Sales - Plot - Benahavís 449.000€ www.arbatestates.com +34 606 84 36 45 +34 602 51 80 97 info@arbatestates.com

Ref.-ID: R5007472

Benahavís

Community: 2,856 EUR / year

IBI: 261 EUR / year

2996 m2

**Plot** 

Located in the prestigious enclave of Montemayor, Benahavís, this stunning 2,996 m² plot offers a privileged natural setting and panoramic sea views. With a southeast orientation, Plot D4 enjoys excellent sunlight and a peaceful atmosphere surrounded by nature. It has a maximum buildable area of 657.5 m² of interior space, plus 200 m² of terraces, allowing for the design of a spectacular villa with up to 6 bedrooms and 6 bathrooms. The plot already has a building license, making it easier to start construction immediately. Just a 4-minute drive from the Montemayor-Marbella Club entrance, this exclusive area of the Costa del Sol is synonymous with luxury, privacy, and prestige. It is also well connected to Málaga via the A7 and AP7 motorways. Málaga and Gibraltar airports are both approximately 70 km away, with a travel time of around 60 minutes. A unique opportunity to build your dream home in one of the most sought-after locations on the Costa del Sol. For more information, feel free to contact us.