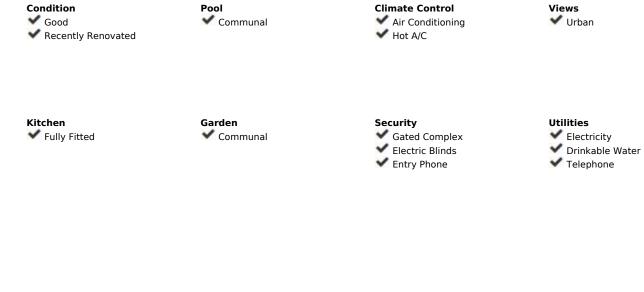

Rubbish: 80 EUR / year

111 m2

We are pleased to present this magnificent property located in the prestigious area of the iconic Plaza de la Hispanidad. An unbeatable and exclusive location that combines proximity to all services and amenities with the tranquility of a serene environment. The property is situated in a residential complex built in 2001, known for its quality and excellent reputation in the area. It features a spacious entrance hall, a bright living room with access to a lovely east-facing terrace — ideal for enjoying the morning sun, making the home fresh and pleasant. There is an independent kitchen with a utility room, west-facing to make the most of the afternoon light. It offers three spacious bedrooms and two full bathrooms. The kitchen and both bathrooms have been recently renovated, and all windows have been replaced with new double-glazed Climalit windows, improving both thermal and acoustic insulation. This magnificent home is located in a privileged setting, within one of the most sought-after complexes in the area. The building also offers a concierge service and a communal swimming pool. For more information or to arrange a visit, please do not hesitate to contact us.

## Setting Orientation **✓** Town East Beachside South East South Close To Shops Close To Sea Close To Town Close To Schools Urbanisation Furniture Features ✓ Lift ✓ Not Furnished ✓ Fitted Wardrobes ✓ Near Transport ✓ Private Terrace **✓** WiFi ✓ Utility Room Ensuite Bathroom Access for people with reduced mobility Marble Flooring ✓ Double Glazing ✓ Staff Accommodation ✓ Near Church Fiber Optic Category Cheap Investment