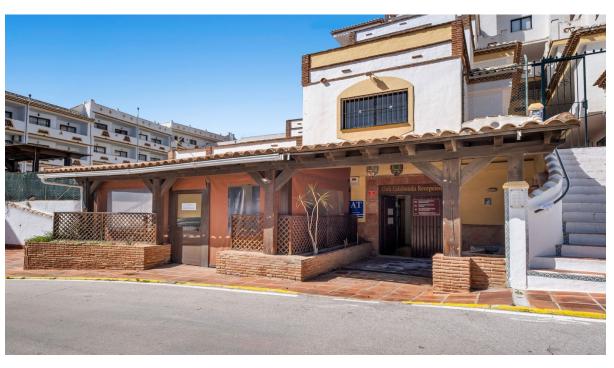

## Sales - Commercial - Calahonda 449.000€

www.arbatestates.com +34 606 84 36 45 +34 602 51 80 97

info@arbatestates.com

Ref.-ID: R5005972 Calahonda Commercial

600 m2

Exceptional 600m² Commercial Premises in Prime Lower Calahonda Location An outstanding opportunity to acquire a vast commercial space in one of Lower Calahonda's most strategic and sought-after locations. Boasting approximately 600m² of built area and an impressive 40m+ of street-facing facade, this property enjoys maximum visibility and foot traffic, nestled beneath a well-known residential building and within walking distance to all major amenities. Just three minutes from popular shopping centers and offering ample public parking nearby, this location ensures convenience for both clients and staff. Currently divided into a restaurant area, a reception zone, and generous storage facilities, the layout provides flexibility for a wide range of business types. Whether you're looking to reconfigure into multiple units, expand an existing operation, or create a brand-new concept, this space can adapt to meet a variety of commercial needs. Key Features: Approx. 600m² built Over 40m of street frontage Prime location in Lower Calahonda Existing restaurant, reception, and storage setup High footfall area under a popular residential block Walking distance to amenities and public transport Just minutes from major shopping centers Easy access and ample parking A rare opportunity to invest in a substantial, versatile commercial unit in a thriving area of the Costa del Sol. Ideal for investors, developers, or business owners looking to make their mark.