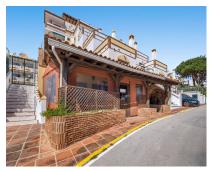

## Sales - Commercial - Calahonda 449.000€

www.arbatestates.com +34 606 84 36 45 +34 602 51 80 97

info@arbatestates.com

Ref.-ID: R5005972 Calahonda Commercial

600 m2

Exceptional 600m² Commercial Premises in Prime Lower Calahonda Location An outstanding opportunity to acquire a vast commercial space in one of Lower Calahonda's most strategic and sought-after locations. Boasting approximately 600m² of built area and an impressive 40m+ of street-facing facade, this property enjoys maximum visibility and foot traffic, nestled beneath a well-known residential building and within walking distance to all major amenities. Just three minutes from popular shopping centers and offering ample public parking nearby, this location ensures convenience for both clients and staff. Currently divided into a restaurant area, a reception zone, and generous storage facilities, the layout provides flexibility for a wide range of business types. Whether you're looking to reconfigure into multiple units, expand an existing operation, or create a brand-new concept, this space can adapt to meet a variety of commercial needs. Key Features: Approx. 600m² built Over 40m of street frontage Prime location in Lower Calahonda Existing restaurant, reception, and storage setup High footfall area under a popular residential block Walking distance to amenities and public transport Just minutes from major shopping centers Easy access and ample parking A rare opportunity to invest in a substantial, versatile commercial unit in a thriving area of the Costa del Sol. Ideal for investors, developers, or business owners looking to make their mark.