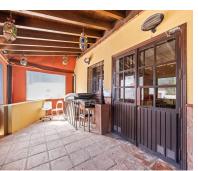

## Sales - Commercial - Calahonda 449.000€

www.arbatestates.com +34 606 84 36 45 +34 602 51 80 97

info@arbatestates.com

Ref.-ID: R5005972 Calahonda Commercial

600 m2

Exceptional 600m² Commercial Premises in Prime Lower Calahonda Location An outstanding opportunity to acquire a vast commercial space in one of Lower Calahonda's most strategic and sought-after locations. Boasting approximately 600m² of built area and an impressive 40m+ of street-facing facade, this property enjoys maximum visibility and foot traffic, nestled beneath a well-known residential building and within walking distance to all major amenities. Just three minutes from popular shopping centers and offering ample public parking nearby, this location ensures convenience for both clients and staff. Currently divided into a restaurant area, a reception zone, and generous storage facilities, the layout provides flexibility for a wide range of business types. Whether you're looking to reconfigure into multiple units, expand an existing operation, or create a brand-new concept, this space can adapt to meet a variety of commercial needs. Key Features: Approx. 600m² built Over 40m of street frontage Prime location in Lower Calahonda Existing restaurant, reception, and storage setup High footfall area under a popular residential block Walking distance to amenities and public transport Just minutes from major shopping centers Easy access and ample parking A rare opportunity to invest in a substantial, versatile commercial unit in a thriving area of the Costa del Sol. Ideal for investors, developers, or business owners looking to make their mark.