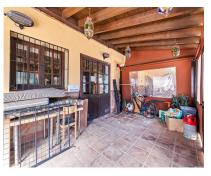

## Sales - Commercial - Calahonda 449.000€

www.arbatestates.com +34 606 84 36 45 +34 602 51 80 97

info@arbatestates.com

Ref.-ID: R5005972 Calahonda Commercial

600 m2

Exceptional 600m² Commercial Premises in Prime Lower Calahonda Location An outstanding opportunity to acquire a vast commercial space in one of Lower Calahonda's most strategic and sought-after locations. Boasting approximately 600m² of built area and an impressive 40m+ of street-facing facade, this property enjoys maximum visibility and foot traffic, nestled beneath a well-known residential building and within walking distance to all major amenities. Just three minutes from popular shopping centers and offering ample public parking nearby, this location ensures convenience for both clients and staff. Currently divided into a restaurant area, a reception zone, and generous storage facilities, the layout provides flexibility for a wide range of business types. Whether you're looking to reconfigure into multiple units, expand an existing operation, or create a brand-new concept, this space can adapt to meet a variety of commercial needs. Key Features: Approx. 600m² built Over 40m of street frontage Prime location in Lower Calahonda Existing restaurant, reception, and storage setup High footfall area under a popular residential block Walking distance to amenities and public transport Just minutes from major shopping centers Easy access and ample parking A rare opportunity to invest in a substantial, versatile commercial unit in a thriving area of the Costa del Sol. Ideal for investors, developers, or business owners looking to make their mark.