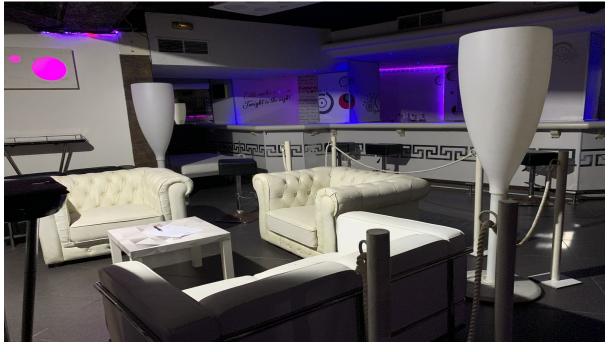

## Sales - Commercial - Benalmadena Costa 1.500.000€

www.arbatestates.com +34 606 84 36 45 +34 602 51 80 97 info@arbatestates.com

Benalmadena Costa Commercial

3

Ref.-ID: R5005465

2

589 m2

Caramelo Nightclub in Puerto Marina, Benalmadena, located in the heart of Puerto Marina, one of the most exclusive and popular areas on the Costa del Sol. • Fully set up and ready to open • Updated nightclub license (03/06/2024) • Capacity for 452 people • Noise level: 90 dBA • Hours: 12:00 p.m. - 6:00 a.m. • Minimum admission age: 16 years