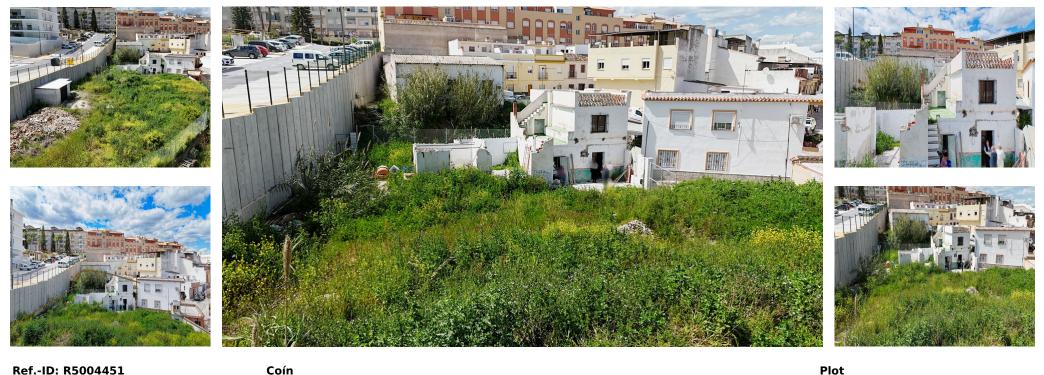

Sales - Plot - Coín 285.000€

www.arbatestates.com  $+34\ 606\ 84\ 36\ 45$ +34 602 51 80 97 info@arbatestates.com

Ref.-ID: R5004451

Coín

IBI: 380 EUR / year

Investment Opportunity in Coin. Discover this exceptional 553.06 m<sup>2</sup> urban plot, located in the heart of Coin's urban center, an area undergoing rapid development. With a buildable area of 1,180 m<sup>2</sup>, plus the possibility of adding basements, this land is ideal for the construction of duplex or triplex homes, as well as modern apartments. The price also includes a 1,020 m<sup>2</sup> plot of land considered unconsolidated, where you can have green areas if you so desire. Imagine creating a space where families can enjoy the convenience of living in the city center, with all the necessary services within easy reach, without the need for a vehicle. The municipal ordinance classifies this property as Consolidated Urban Land (ENSANCHE POPULAR N-2), which guarantees an already developed urban environment with great potential. Additionally, attached to this property, you'll find another plot classified as Unconsolidated Urban Land (UE-19) with a surface area of 1,020 m<sup>2</sup>, also intended for development, further expanding the investment possibilities. Don't miss this unique opportunity to contribute to the growth of Coin and create a project that will make a difference in the community. Contact us for more information and start shaping your vision!