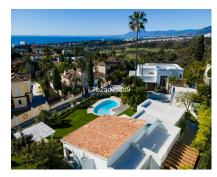

## Sales - House - El Rosario 2.750.000€

www.arbatestates.com +34 606 84 36 45 +34 602 51 80 97 info@arbatestates.com

House

Ref.-ID: R5003440

3

El Rosario

254 m2

1250 m2

This amazing recently renovated villa in El Rosario blends natural stone, wood, glass, and top-quality materials and appliances. The open-plan living area boasts high ceilings, white Crema premium marble flooring, and expansive Schüco windows framing breath-taking sea views. A seamless transition leads to the covered terrace, pool, and BBQ area. The sleek Modulnova kitchen with premium Gaggenau appliances adjoins the dining space, featuring an island with induction cooking. A separate utility room provides extra storage and houses a Miele washer and dryer. The master bedroom features an ensuite bathroom, while two additional bedrooms share a stylish bathroom. Each bedroom has plenty of natural light and offers ample wardrobe space, real wood parquet flooring, and stunning sea views through large terrace doors leading to the pool. The bathrooms demonstrate craftsmanship, featuring large oversized Nebula marble slabs and sophisticated Gessi taps. The outdoor area is an exquisite sanctuary, boasting a tranquil Bali-style pavilion, an indulgent Jacuzzi, and a refined BBQ area with an elegant covered dining space. Meticulously sesigned ambient lighting and stae-of-the-art Sonos sound systemy elevate the atmosphere, creating a seamless blend of sophistication and serenity. Comfort is ensured with a modern Daikin aerothermal underfloor heating system and Airzone controllers for climate control in each room. Full air conditioning and energy-efficient Schüco windows offer insulation and security. With 28 solar panels and 30kW of battery storage, electricity costs are minimized. Parking includes two driveway spaces and a garage.