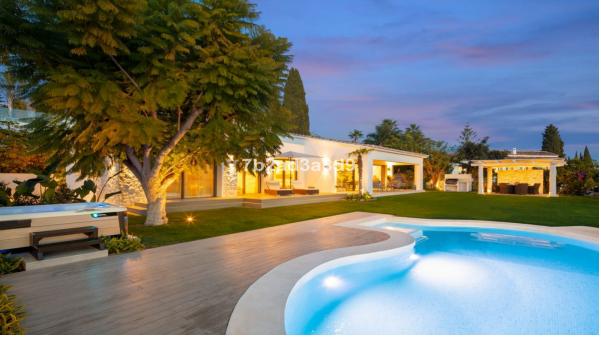

This amazing recently renovated villa in El Rosario blends natural stone, wood, glass, and top-quality materials and appliances. The open-plan living area boasts high ceilings, white Crema premium marble flooring, and expansive Schüco windows framing breath-taking sea views. A seamless transition leads to the covered terrace, pool, and BBQ area. The sleek Modulnova kitchen with premium Gaggenau appliances adjoins the dining space, featuring an island with induction cooking. A separate utility room provides extra storage and houses a Miele washer and dryer. The master bedroom features an ensuite bathroom, while two additional bedrooms share a stylish bathroom. Each bedroom has plenty of natural light and offers ample wardrobe space, real wood parquet flooring, and stunning sea views through large terrace doors leading to the pool. The bathrooms demonstrate craftsmanship, featuring large oversized Nebula marble slabs and sophisticated Gessi taps. The outdoor area is an exquisite sanctuary, boasting a tranquil Bali-style pavilion, an indulgent Jacuzzi, and a refined BBQ area with an elegant covered dining space. Meticulously sesigned ambient lighting and stae-of-the-art Sonos sound systemy elevate the atmosphere, creating a seamless blend of sophistication and serenity. Comfort is ensured with a modern Daikin aerothermal underfloor heating system and Airzone controllers for climate control in each room. Full air conditioning and energy-efficient Schüco windows offer insulation and security. With 28 solar panels and 30kW of battery storage, electricity costs are minimized. Parking includes two driveway spaces and a garage.