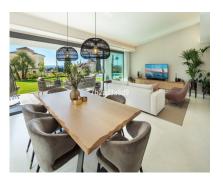

This amazing recently renovated villa in El Rosario blends natural stone, wood, glass, and top-quality materials and appliances. The open-plan living area boasts high ceilings, white Crema premium marble flooring, and expansive Schüco windows framing breath-taking sea views. A seamless transition leads to the covered terrace, pool, and BBQ area. The sleek Modulnova kitchen with premium Gaggenau appliances adjoins the dining space, featuring an island with induction cooking. A separate utility room provides extra storage and houses a Miele washer and dryer. The master bedroom features an ensuite bathroom, while two additional bedrooms share a stylish bathroom. Each bedroom has plenty of natural light and offers ample wardrobe space, real wood parquet flooring, and stunning sea views through large terrace doors leading to the pool. The bathrooms demonstrate craftsmanship, featuring large oversized Nebula marble slabs and sophisticated Gessi taps. The outdoor area is an exquisite sanctuary, boasting a tranquil Bali-style pavilion, an indulgent Jacuzzi, and a refined BBQ area with an elegant covered dining space. Meticulously sesigned ambient lighting and stae-of-the-art Sonos sound systemy elevate the atmosphere, creating a seamless blend of sophistication and serenity. Comfort is ensured with a modern Daikin aerothermal underfloor heating system and Airzone controllers for climate control in each room. Full air conditioning and energy-efficient Schüco windows offer insulation and security. With 28 solar panels and 30kW of battery storage, electricity costs are minimized. Parking includes two driveway spaces and a garage.