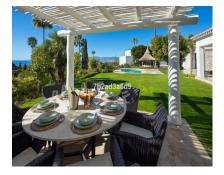

This amazing recently renovated villa in El Rosario blends natural stone, wood, glass, and top-quality materials and appliances. The open-plan living area boasts high ceilings, white Crema premium marble flooring, and expansive Schüco windows framing breath-taking sea views. A seamless transition leads to the covered terrace, pool, and BBQ area. The sleek Modulnova kitchen with premium Gaggenau appliances adjoins the dining space, featuring an island with induction cooking. A separate utility room provides extra storage and houses a Miele washer and dryer. The master bedroom features an ensuite bathroom, while two additional bedrooms share a stylish bathroom. Each bedroom has plenty of natural light and offers ample wardrobe space, real wood parquet flooring, and stunning sea views through large terrace doors leading to the pool. The bathrooms demonstrate craftsmanship, featuring large oversized Nebula marble slabs and sophisticated Gessi taps. The outdoor area is an exquisite sanctuary, boasting a tranquil Bali-style pavilion, an indulgent Jacuzzi, and a refined BBQ area with an elegant covered dining space. Meticulously sesigned ambient lighting and stae-of-the-art Sonos sound systemy elevate the atmosphere, creating a seamless blend of sophistication and serenity. Comfort is ensured with a modern Daikin aerothermal underfloor heating system and Airzone controllers for climate control in each room. Full air conditioning and energy-efficient Schüco windows offer insulation and security. With 28 solar panels and 30kW of battery storage, electricity costs are minimized. Parking includes two driveway spaces and a garage.