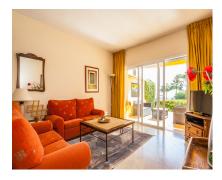

2

**Apartment** 

98 m2

Ample ground floor apartment in the beautiful urbanisation of Elviria Hills offering two bedrooms both leading out to a large, south facing terrace, a fully fitted kitchen and a living dining area and two bathrooms of which the master bathroom is en-suite. Constructed in the year 2000, the community has wonderfully matured over the years and offers 9 outdoor swimming pools, 2 clay tennis courts, a clubhouse overlooking an artificial lake with a gym and a Michelin Star restaurant on site.