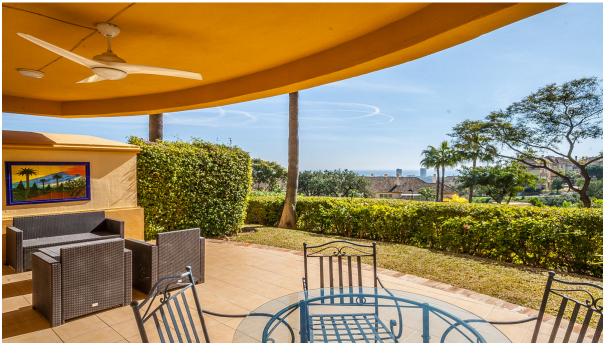

2

**Apartment** 

98 m2

Ample ground floor apartment in the beautiful urbanisation of Elviria Hills offering two bedrooms both leading out to a large, south facing terrace, a fully fitted kitchen and a living dining area and two bathrooms of which the master bathroom is en-suite. Constructed in the year 2000, the community has wonderfully matured over the years and offers 9 outdoor swimming pools, 2 clay tennis courts, a clubhouse overlooking an artificial lake with a gym and a Michelin Star restaurant on site.