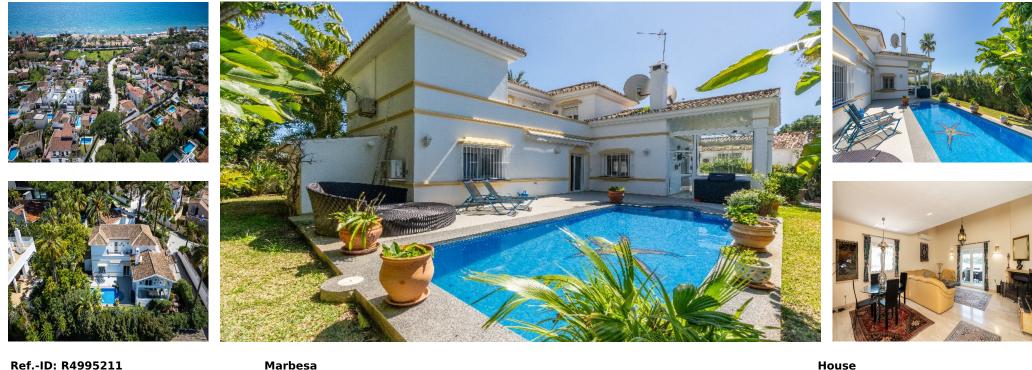

Sales - House - Marbesa 1.695.000€

www.arbatestates.com  $+34\ 606\ 84\ 36\ 45$ +34 602 51 80 97 info@arbatestates.com

346 m2

Located in the peaceful, secure residential area of Marbesa, this warm Mediterranean-style villa offers the perfect blend of comfort, privacy, and convenience. Just a 1-minute walk from the beach, close to all amenities, and only a short drive to Marbella and Málaga Airport. The property boasts a magnificent private garden and pool, creating a serene retreat. The villa features 3 bedrooms all with en-suites across two floors: On the main floor of 126 m2; hallway with guest toilet, spectacular living room adjacent to a modern kitchen and seamless connection to the verandah (porch) and garden & pool of 24m2. 1 bedrooms (delete s) with ensuite bathroom. Upper floor of 88 m2 Two bedrooms with 2 ensuite bathrooms leading onto terrace with lovely sea views, including a master suite with (a dressing room?) and terrace. Basement of 116 m2 with lock up garage for 2 cars plus storage room. The home offers heated floors and wall radiators throughout, ensuring year-round comfort. Private parking for two cars completes this exceptional property. A perfect Mediterranean retreat to enjoy life under the sun. Call us to schedule a visit! -Chlorine pool. --Reverse cycle air con in lounge and all bedrooms. -Gas powered central heating.