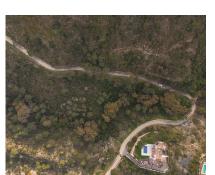

## Sales - Plot - Benahavís 450.000€

www.arbatestates.com +34 606 84 36 45 +34 602 51 80 97 info@arbatestates.com

Ref.-ID: R4995112 Benahavís Plot

Community: 4,920 EUR / year

IBI: 356 EUR / year

5021 m2

Discover a spectacular 5,021 m² plot in El Madroñal, one of the most prestigious gated communities in Benahavís, the wealthiest village in Spain. Surrounded by lush nature and offering absolute privacy, this exclusive estate is nestled in a secure enclave with 24-hour surveillance, controlled access, and security cameras throughout the urbanization. With a maximum buildable area of 1,004 m², this plot offers the perfect canvas to create a truly extraordinary residence tailored to your vision. Its privileged location and southest facing orientation ensures breathtaking views, while the serene natural surroundings provide a peaceful retreat just minutes away from the vibrant energy of Marbella and Puerto Banús. The Costa del Sol is synonymous with luxury living, offering an unparalleled climate, world-class golf courses, and an exceptional gastronomic scene. Owning a property in El Madroñal means enjoying the best of both worlds—tranquility and security, yet close to all amenities. Don't miss this unique opportunity—schedule your visit today! The abbreviated information document is available to you. Expenses: Taxes (ITP or VAT+AJD) + Notarial and registration expenses. ALA