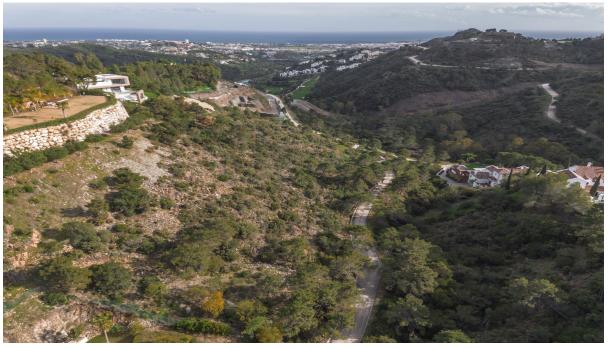

## Sales - Plot - Benahavís 450.000€

www.arbatestates.com +34 606 84 36 45 +34 602 51 80 97 info@arbatestates.com

Ref.-ID: R4995112 Benahavís Plot

Community: 4,920 EUR / year

IBI: 356 EUR / year

5021 m2

Discover a spectacular 5,021 m² plot in El Madroñal, one of the most prestigious gated communities in Benahavís, the wealthiest village in Spain. Surrounded by lush nature and offering absolute privacy, this exclusive estate is nestled in a secure enclave with 24-hour surveillance, controlled access, and security cameras throughout the urbanization. With a maximum buildable area of 1,004 m², this plot offers the perfect canvas to create a truly extraordinary residence tailored to your vision. Its privileged location and southest facing orientation ensures breathtaking views, while the serene natural surroundings provide a peaceful retreat just minutes away from the vibrant energy of Marbella and Puerto Banús. The Costa del Sol is synonymous with luxury living, offering an unparalleled climate, world-class golf courses, and an exceptional gastronomic scene. Owning a property in El Madroñal means enjoying the best of both worlds—tranquility and security, yet close to all amenities. Don't miss this unique opportunity—schedule your visit today! The abbreviated information document is available to you. Expenses: Taxes (ITP or VAT+AJD) + Notarial and registration expenses. ALA