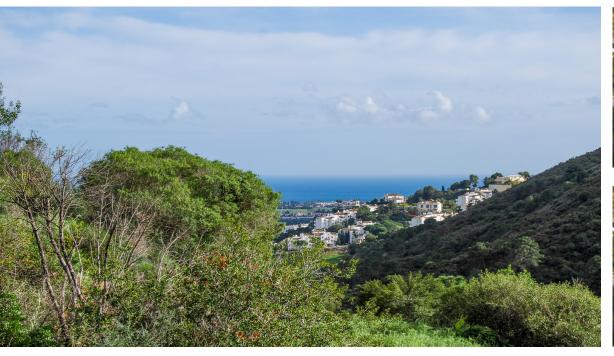

Sales - Plot - Benahavís 890.000€ www.arbatestates.com +34 606 84 36 45 +34 602 51 80 97 info@arbatestates.com

Ref.-ID: R4995109 Benahavís Plot

Community: 4,944 EUR / year IBI: 248 EUR / year

5098 m2

A unique opportunity to acquire land in one of Benahavís\' most prestigious and sought-after communities, where luxury, privacy, and nature come together in perfect harmony. With 5,098 m² of land, this plot is nestled in an enviable natural setting, surrounded by lush greenery and offering total tranquility, within a gated community that provides 24-hour security, controlled access, and surveillance throughout the area. With a maximum buildable area of 1,019 m², this land offers the ideal canvas to create the home of your dreams. Its prime location and south facing orientation ensure stunning sea and mountain views, while the peaceful, natural surroundings provide an exclusive sense of serenity, all just minutes from the vibrant luxury and entertainment of Marbella and Puerto Banús. The Costa del Sol is a paradise offering an unparalleled quality of life, with exceptional weather, world-class golf, and top-tier gastronomy and culture. Living in El Madroñal means enjoying the best of nature and exclusivity, without compromising on convenience. Don't miss out on this exceptional opportunity. Contact us for more information and to schedule a visit. The abbreviated information document is available to you. Expenses: Taxes (ITP or VAT+AJD) + Notarial and registration expenses. ALA