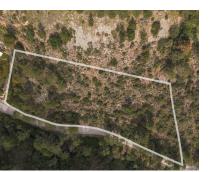

Sales - Plot - Benahavís 890.000€ www.arbatestates.com +34 606 84 36 45 +34 602 51 80 97 info@arbatestates.com

Ref.-ID: R4995109 Benahavís Plot

Community: 4,944 EUR / year IBI: 248 EUR / year

5098 m2

A unique opportunity to acquire land in one of Benahavís\' most prestigious and sought-after communities, where luxury, privacy, and nature come together in perfect harmony. With 5,098 m² of land, this plot is nestled in an enviable natural setting, surrounded by lush greenery and offering total tranquility, within a gated community that provides 24-hour security, controlled access, and surveillance throughout the area. With a maximum buildable area of 1,019 m², this land offers the ideal canvas to create the home of your dreams. Its prime location and south facing orientation ensure stunning sea and mountain views, while the peaceful, natural surroundings provide an exclusive sense of serenity, all just minutes from the vibrant luxury and entertainment of Marbella and Puerto Banús. The Costa del Sol is a paradise offering an unparalleled quality of life, with exceptional weather, world-class golf, and top-tier gastronomy and culture. Living in El Madroñal means enjoying the best of nature and exclusivity, without compromising on convenience. Don't miss out on this exceptional opportunity. Contact us for more information and to schedule a visit. The abbreviated information document is available to you. Expenses: Taxes (ITP or VAT+AJD) + Notarial and registration expenses. ALA