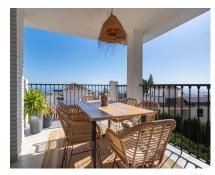

## Sales - House - Benalmadena Pueblo 690.000€

www.arbatestates.com +34 606 84 36 45 +34 602 51 80 97 info@arbatestates.com

Ref.-ID: R4994041

Benalmadena Pueblo

House

183 m2

Beautiful semi-detached house for sale in Rancho Domingo. It consists of 3 floors of 90m2 each and distributed as follows: FIRST FLOOR: Entrance hall, fully equipped and independent kitchen, a guest toilet, a bedroom with en-suite bathroom and a large living room with direct access to the terrace and sea views. SECOND FLOOR: Wonderful solarium with stunning sea and mountain views, barbecue and chill out area. GROUND FLOOR: With two 3 double bedrooms with large windows with direct access to another magnificent terrace, a full bathroom. Its excellent qualities with marble floors, white lacquered interior woodwork and built-in wardrobes in all its bedrooms READY TO LIVE IN!! The urbanization has a communal pool, garden and private parking space. Good location and easy access to the highway DON'T MISS OUT!