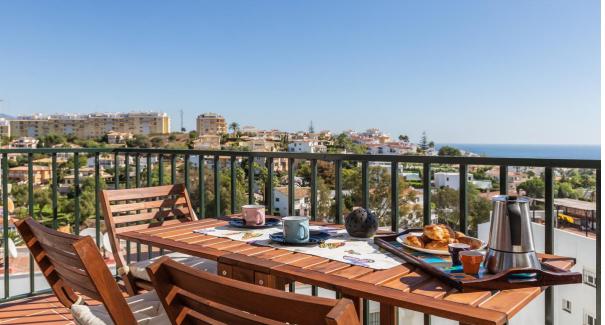

90 m2

This charming corner apartment offers a home full of light and spaciousness, without buildings that obstruct its stunning sea and mountain views. Its southeast orientation allows you to enjoy spectacular sunrises from its large terrace of approximately 12 square meters or even comfortably seated in the living room. The house has three bedrooms, one of them with a built-in wardrobe and a bathroom. The kitchen, although independent, has a large window open to the living room, allowing you to share moments with family and friends while cooking. Just 700 metres from the fantastic Playa del Bombo, in La Cala de Mijas, this property offers the perfect combination of tranquillity and proximity to the sea. In addition, its excellent location guarantees a comfortable connection with the motorway, facilitating access to all the services and points of interest in the area. Located in a private urbanization with two swimming pools and direct access to them via the elevator, this ap

| Climate Control  |  |  |
|------------------|--|--|
| Air Conditioning |  |  |
| Cold A/C         |  |  |

| Vie       | ws              |  |
|-----------|-----------------|--|
| ~         | Sea             |  |
| ~         | Mountain        |  |
| ~         | Panoramic       |  |
| ~         | Garden          |  |
| ~         | Pool            |  |
| ~         | Urban           |  |
| Utilities |                 |  |
| ~         | Electricity     |  |
| ~         | Drinkable Water |  |