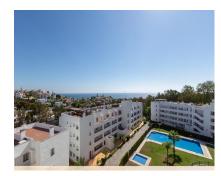

90 m2

This charming corner apartment offers a home full of light and spaciousness, without buildings that obstruct its stunning sea and mountain views. Its southeast orientation allows you to enjoy spectacular sunrises from its large terrace of approximately 12 square meters or even comfortably seated in the living room. The house has three bedrooms, one of them with a built-in wardrobe and a bathroom. The kitchen, although independent, has a large window open to the living room, allowing you to share moments with family and friends while cooking. Just 700 metres from the fantastic Playa del Bombo, in La Cala de Mijas, this property offers the perfect combination of tranquillity and proximity to the sea. In addition, its excellent location guarantees a comfortable connection with the motorway, facilitating access to all the services and points of interest in the area. Located in a private urbanization with two swimming pools and direct access to them via the elevator, this ap

| Climate Control  |  |  |
|------------------|--|--|
| Air Conditioning |  |  |
| Cold A/C         |  |  |

| Vie       | ws              |  |
|-----------|-----------------|--|
| ~         | Sea             |  |
| ~         | Mountain        |  |
| ~         | Panoramic       |  |
| ~         | Garden          |  |
| ~         | Pool            |  |
| ~         | Urban           |  |
| Utilities |                 |  |
| ~         | Electricity     |  |
| ~         | Drinkable Water |  |